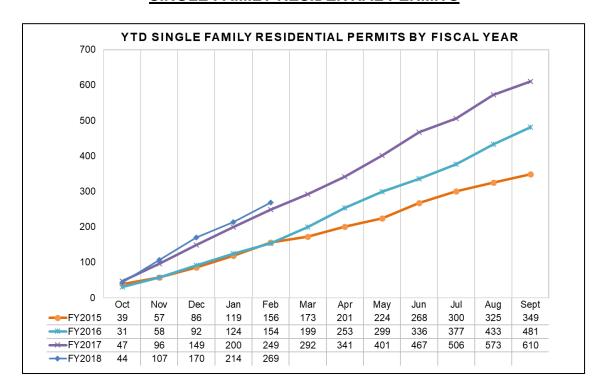

| 11                                 | 3                                        | 1                                                                    |
| FY2017 Total         | 2,049                         | 571                    | 467                                                  | 378                      | 24                                              | 43                                       | 39                                 | 12                                       | -                                                                    |





## **UTILITY BILLING**

The graph below shows the year to date number of monthly utility bills for developed commercial and residential properties. These figures do not include final bills.



## SINGLE FAMILY RESIDENTIAL PERMITS





#### STATE PASS-THROUGH REVENUE

### **Communications Services Tax**

The communications services tax applies to telecommunications, video, direct-to-home satellite and related services at a rate of 5.22%. These tax revenues may be used for any public purpose. This revenue is currently allocated to the General Fund.

#### 1/2 Cent Sales Tax

This program generates the largest amount of revenue for local governments among the state-shared revenue sources currently authorized by the Florida Legislature. It distributes a portion of the state 6% sales tax and the distribution amount is based on a State formula. This revenue is currently allocated to the General Fund.

# Small County Surtax

The Small County Surtax is levied at the rate of .5 percent pursuant to an ordinance enacted by the