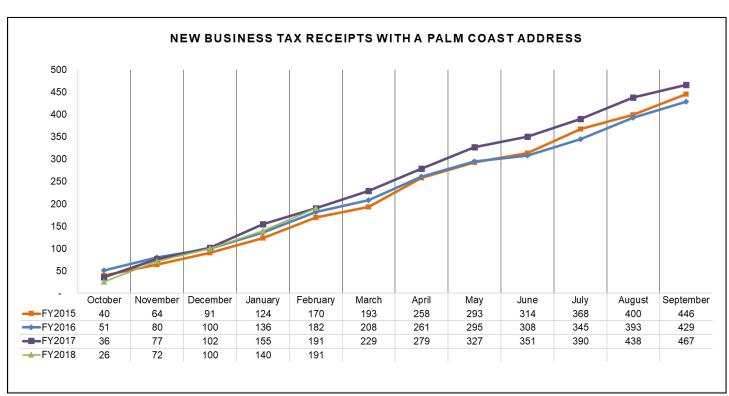

# **BUSINESS TAX RECEIPTS**

| Month                | # of Business<br>Tax Receipts | # of New<br>Businesses | # of New<br>Businesses<br>with Palm Coast<br>address | # of Home<br>Occupations | # Citizen<br>Reported<br>Un-Taxed<br>Businesses | Self-Generated<br>Un-Taxed<br>Businesses | Unlicensed<br>Contracting<br>Cases | Other (Home<br>Occupation<br>Violations) | Referrals to<br>Attorney<br>General Office<br>(Seniors vs.<br>Crime) |
|----------------------|-------------------------------|------------------------|------------------------------------------------------|--------------------------|-------------------------------------------------|------------------------------------------|------------------------------------|------------------------------------------|----------------------------------------------------------------------|
| October              | 243                           | 38                     | 26                                                   | 23                       | 5                                               | 1                                        | 3                                  | 1                                        | 0                                                                    |
| November             | 152                           | 57                     | 46                                                   | 36                       | 4                                               | 21                                       | 2                                  | 1                                        | 0                                                                    |
| December             | 94                            | 34                     | 28                                                   | 20                       | 1                                               | 0                                        | 2                                  | 0                                        | 0                                                                    |
| January              | 129                           | 47                     | 40                                                   | 35                       | 1                                               | 29                                       | 3                                  | 1                                        | 0                                                                    |
| February             | 138                           | 60                     | 51                                                   | 44                       | 1                                               | 24                                       | 1                                  | 0                                        | 1                                                                    |
| March                |                               |                        |                                                      |                          |                                                 |                                          |                                    |                                          |                                                                      |
| April                |                               |                        |                                                      |                          |                                                 |                                          |                                    |                                          |                                                                      |
| May                  |                               |                        |                                                      |                          |                                                 |                                          |                                    |                                          |                                                                      |
| June                 |                               |                        |                                                      |                          |                                                 |                                          |                                    |                                          |                                                                      |
| July                 |                               |                        |                                                      |                          |                                                 |                                          |                                    |                                          |                                                                      |
| August               |                               | _                      |                                                      |                          |                                                 |                                          |                                    |                                          |                                                                      |
| September            |                               |                        |                                                      |                          |                                                 |                                          |                                    |                                          |                                                                      |
| FY2018 Total to Date | 756                           | 236                    | 191                                                  | 158                      | 12                                              | 75                                       | 11                                 | 3                                        | 1                                                                    |
| FY2017 Total         | 2,049                         | 571                    | 467                                                  | 378                      | 24                                              | 43                                       | 39                                 | 12                                       | -                                                                    |