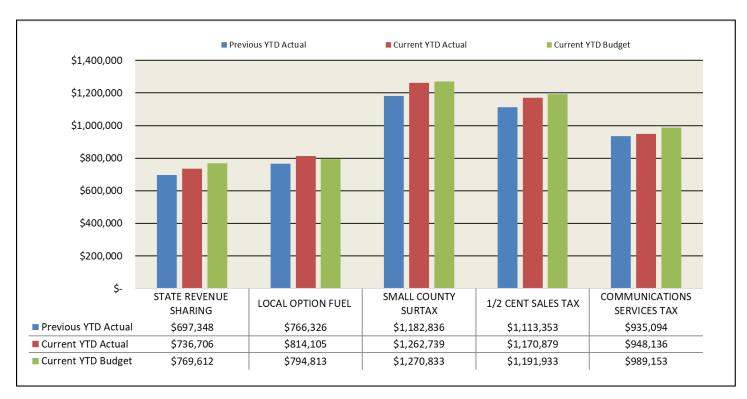

#### STATE PASS-THROUGH REVENUE

### **Communications Services Tax**

The communications services tax applies to telecommunications, video, direct-to-home satellite and related services at a rate of 5.22%. These tax revenues may be used for any public purpose. This revenue is currently allocated to the General Fund.

#### 1/2 Cent Sales Tax

This program generates the largest amount of revenue for local governments among the state-shared revenue sources currently authorized by the Florida Legislature. It distributes a portion of the state 6% sales tax and the distribution amount is based on a State formula. This revenue is currently allocated to the General Fund.

# Small County Surtax

The Small County Surtax is levied at the rate of .5 percent pursuant to an ordinance enacted by the Flagler County Board of County Commissioners. The distribution is based on the State default formula. The proceeds are currently being allocated to the Capital Projects Fund. This tax replaced the Descretionary Sales Surtax in 2013.

#### Local Option Fuel

County governments are authorized to levy a tax of 1 to 6 cents upon every net gallon of motor fuel sold within a county. Flager County currently levies 6 cents. The distribution of the local option fuel tax is through an interlocal agreement with the County and is adjusted annually based on the number of road miles and population. The tax proceeds must be used for transportation expenditures. This revenue is currently allocated to the Streets Improvement Fund.

#### State Revenue Sharing

This State fund currently receives 1.3653 percent of State sales and use tax collections and the 1 cent municipal fuel tax. Municipalities must use the funds derived from the one-cent municipal fuel tax for transportation-related expenditures. This revenue is currently allocated to the General Fund and the Streets Improvement Fund.

# Overall Findings:

# FY 2017 Actual vs. FY 2018 Actual:

When compared to last fiscal year, all state revenue collections are ahead of the year to date actual collected through February.

## FY 2018 Budget vs. Actual:

Through February, with the exception of the Local Option Fuel, all state revenue collections are slightly behind budget.