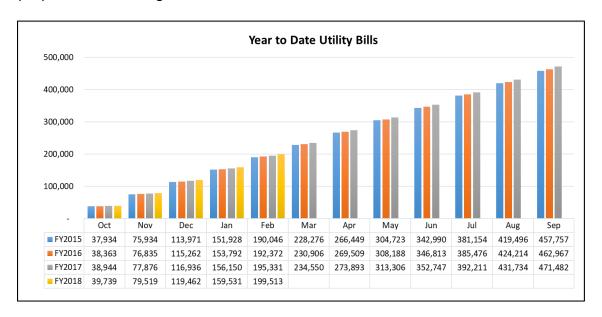

## **UTILITY BILLING**

The graph below shows the year to date number of monthly utility bills for developed commercial and residential properties. These figures do not include final bills.