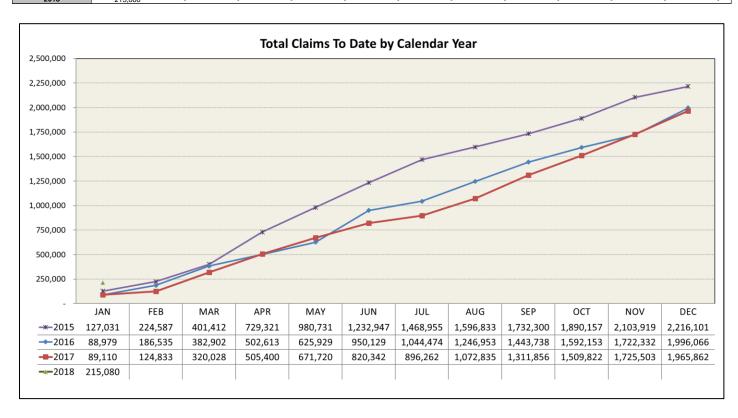

16 | 134,731 | 262,146 |
| 2013 | 240,836 | 93,260  | 36,021  | 301,424 | 352,090 | 190,300 | 166,843 | 132,500 | 99,658  | 162,318 | 197,880 | 143,823 |
| 2014 | 93,570  | 202,573 | 172,358 | 153,079 | 172,838 | 137,063 | 167,425 | 187,009 | 154,812 | 180,578 | 146,332 | 133,109 |
| 2015 | 127,031 | 211,600 | 176,825 | 327,910 | 251,409 | 252,217 | 236,008 | 127,878 | 135,466 | 157,858 | 213,762 | 112,182 |
| 2016 | 88,979  | 97,556  | 196,367 | 119,711 | 123,316 | 324,200 | 94,346  | 202,479 | 196,784 | 148,415 | 130,179 | 273,734 |
| 2017 | 89,110  | 35,723  | 195,195 | 185,372 | 166,320 | 148,622 | 75,920  | 176,573 | 239,021 | 197,966 | 215,681 | 240,359 |
| 2018 | 215.080 |         | _       |         |         |         |         |         |         |         |         |         |