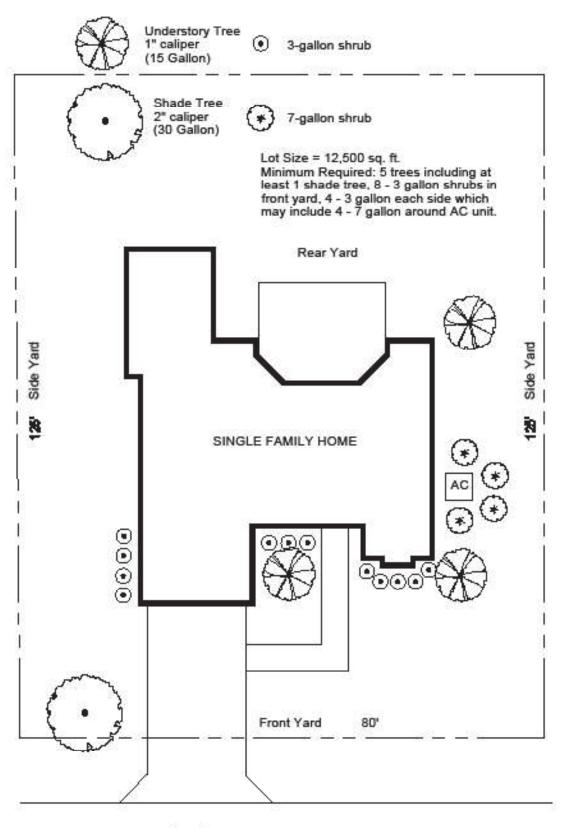

| Crape Myrtle               | Lagerstroemia indica | 30 gal./ 2" cal.    | ۲      | 24  | Howardi Ligustrum | Ligustrum japonicum | 3 gal./ 24" x 18"         | 6      | 2   | Southern Magnolia             | Magnolia grandiflora   | 30 gal/ 2" cal. |  |
|        | 7                                                                                                                                                                                | Green Liriope 'Super Blue' | Liriope muscari      | 1 gal./ Full 1 gal. |        | 3   | Podocarpus        | Podocarpus 'Maki'   | 3 gal./ 24" x 14" (3' OC) |        | 3   | Viburnum odoratissimum 7 gal. | Viburnum odoratissimum | 7 gal./ 36"x24" |  |





53

SFR/DPX Typical Foundation Planting Plan

## INTERIOR LOT MINIMUM LANDSCAPING



Street

## CORNER LOT MINIMUM LANDSCAPING



Front Street