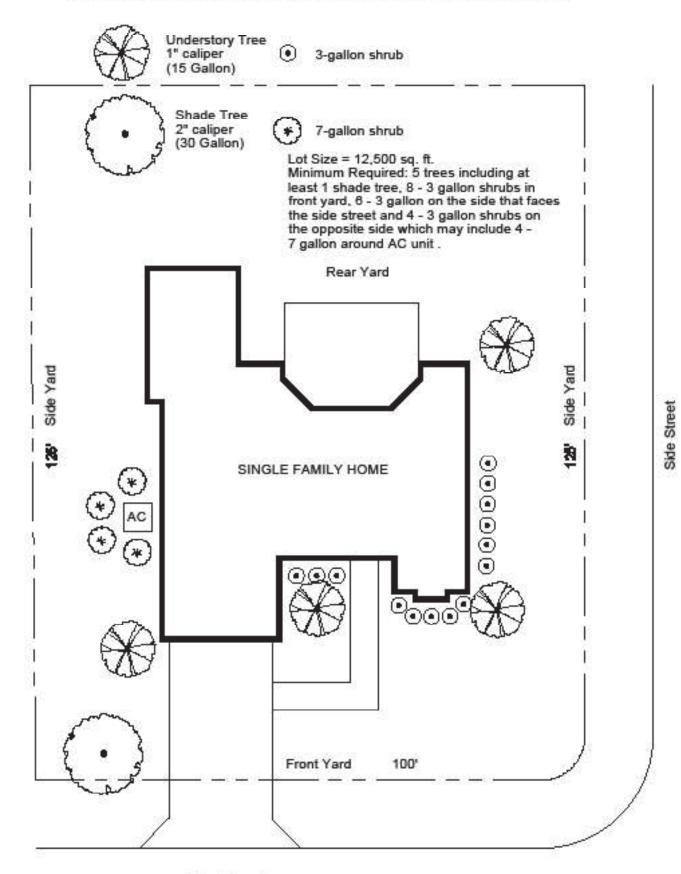

| Lagerstroemia indica | 30 gal./ 2" cal.    | ۲      | 24  | Howardi Ligustrum | Ligustrum japonicum | 3 gal./ 24" x 18"         | 6      | 2   | Southern Magnolia             | Magnolia grandiflora   | 30 gal/ 2" cal. |  |
|        | 7                                                                                                                                                                                | Green Liriope 'Super Blue' | Liriope muscari      | 1 gal./ Full 1 gal. |        | 3   | Podocarpus        | Podocarpus 'Maki'   | 3 gal./ 24" x 14" (3' OC) |        | 3   | Viburnum odoratissimum 7 gal. | Viburnum odoratissimum | 7 gal./ 36"x24" |  |





53

SFR/DPX Typical Foundation Planting Plan

## INTERIOR LOT MINIMUM LANDSCAPING



Street

## CORNER LOT MINIMUM LANDSCAPING



Front Street