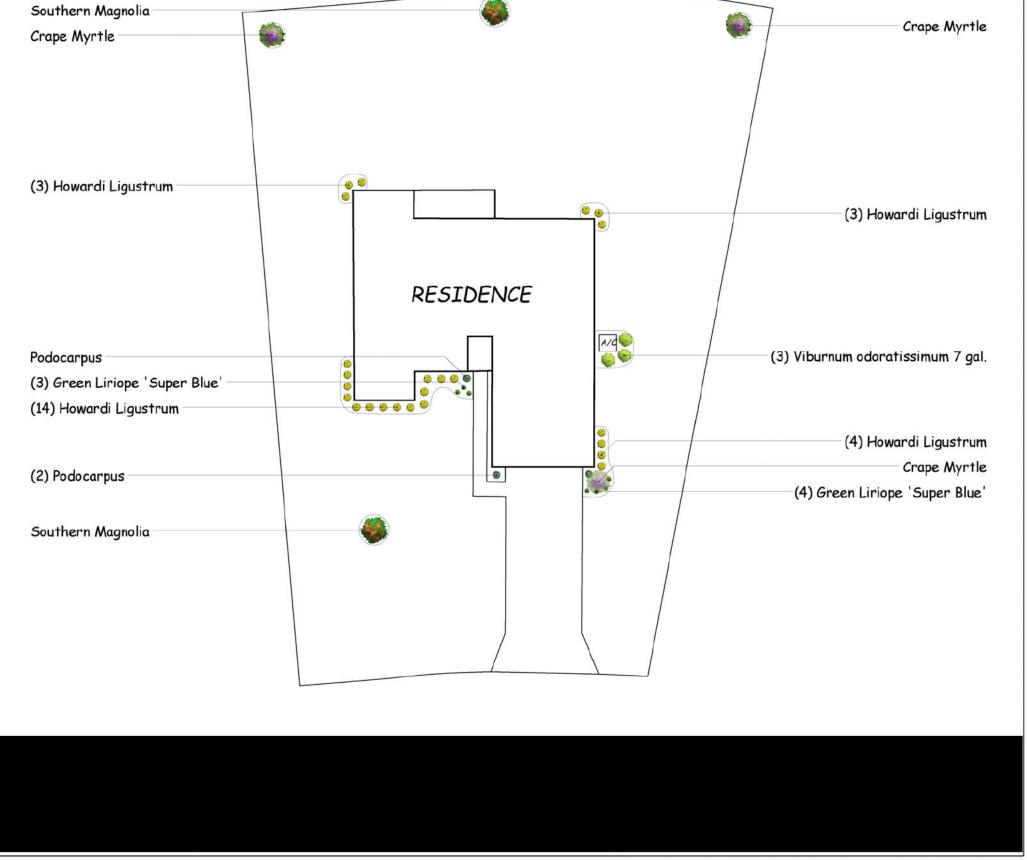

| Th     | This plan may not be copied, reproduced, modified, published, uploaded, posted, transmitted, or distributed in any way, without Paradise Landscaping's prior written permission. |                            |                      |                     |        |     |                   |                     |                           |        |     |                               |                        |                 |  |
|--------|----------------------------------------------------------------------------------------------------------------------------------------------------------------------------------|----------------------------|----------------------|---------------------|--------|-----|-------------------|---------------------|---------------------------|--------|-----|-------------------------------|------------------------|-----------------|--|
|        | Plant Legend                                                                                                                                                                     |                            |                      |                     |        |     |                   |                     |                           |        |     |                               |                        |                 |  |
| Symbol | Qty                                                                                                                                                                              | Common                     | Botanical            | Size                | Symbol | Qty | Common            | Botanical           | Size                      | Symbol | Qty | Common                        | Botanical              | Size            |  |
|        | 3                                                                                                                                                                                | Crape Myrtle               | Lagerstroemia indica | 30 gal./ 2" cal.    | ۲      | 24  | Howardi Ligustrum | Ligustrum japonicum | 3 gal./ 24" x 18"         | 6      | 2   | Southern Magnolia             | Magnolia grandiflora   | 30 gal/ 2" cal. |  |
|        | 7                                                                                                                                                                                | Green Liriope 'Super Blue' | Liriope muscari      | 1 gal./ Full 1 gal. |        | 3   | Podocarpus        | Podocarpus 'Maki'   | 3 gal./ 24" x 14" (3' OC) |        | 3   | Viburnum odoratissimum 7 gal. | Viburnum odoratissimum | 7 gal./ 36"x24" |  |

53

SFR/DPX Typical Foundation Planting Plan