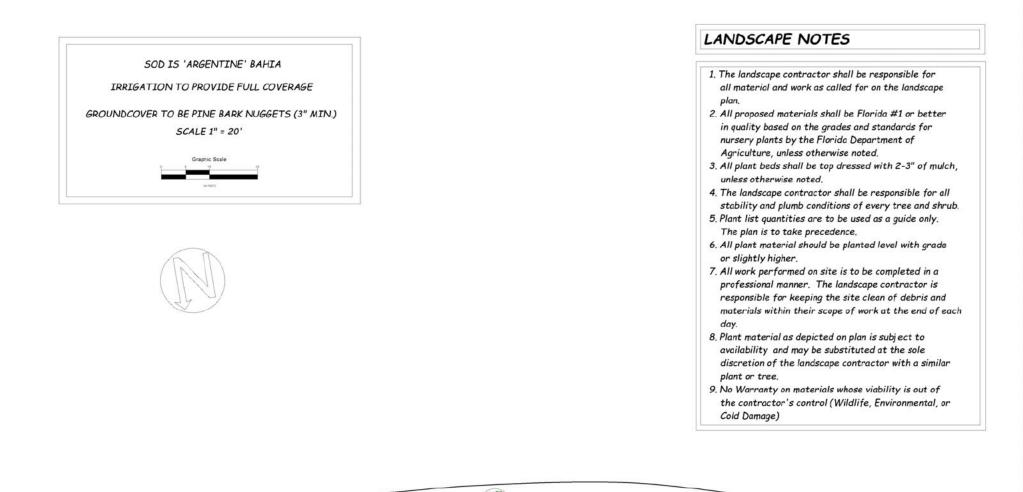

| Th     | This plan may not be copied, reproduced, modified, published, uploaded, posted, transmitted, or distributed in any way, without Paradise Landscaping's prior written permission. |                            |                      |                     |        |     |                   |                     |                           |        |     |                               |                        |                 |  |
|--------|----------------------------------------------------------------------------------------------------------------------------------------------------------------------------------|----------------------------|----------------------|---------------------|--------|-----|-------------------|---------------------|---------------------------|--------|-----|-------------------------------|------------------------|-----------------|--|
|        | Plant Legend                                                                                                                                                                     |                            |                      |                     |        |     |                   |                     |                           |        |     |                               |                        |                 |  |
| Symbol | Qty                                                                                                                                                                              | Common                     | Botanical            | Size                | Symbol | Qty | Common            | Botanical           | Size                      | Symbol | Qty | Common                        | Botanical              | Size            |  |
|        | 3                                                                                                                                                                                | Crape Myrtle               | Lagerstroemia indica | 30 gal./ 2" cal.    | ۲      | 24  | Howardi Ligustrum | Ligustrum japonicum | 3 gal./ 24" x 18"         | 6      | 2   | Southern Magnolia             | Magnolia grandiflora   | 30 gal/ 2" cal. |  |
|        | 7                                                                                                                                                                                | Green Liriope 'Super Blue' | Liriope muscari      | 1 gal./ Full 1 gal. |        | 3   | Podocarpus        | Podocarpus 'Maki'   | 3 gal./ 24" x 14" (3' OC) |        | 3   | Viburnum odoratissimum 7 gal. | Viburnum odoratissimum | 7 gal./ 36"x24" |  |