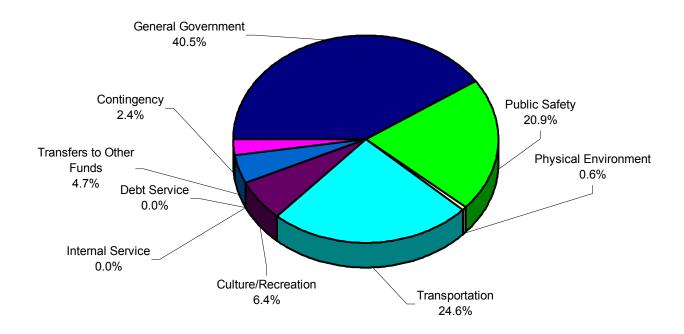

# **GENERAL FUND EXPENDITURES BY FUNCTION**

| FUNCTION                 | Actual<br>FY 01 | Actual<br>FY 02  | Estimated FY 03  | Proposed<br>FY 04 |
|--------------------------|-----------------|------------------|------------------|-------------------|
| General Government       | \$<br>4,133,403 | \$<br>4,923,721  | \$<br>6,124,162  | \$<br>6,996,359   |
| Public Safety            | 2,167,932       | 2,292,141        | 2,973,647        | 3,615,750         |
| Physical Environment     | 105,121         | 23,385           | 79,302           | 96,530            |
| Transportation           | 1,583,627       | 4,595,026        | 5,013,337        | 4,251,823         |
| Culture/Recreation       | 435,724         | 494,901          | 615,693          | 1,103,890         |
| Internal Service         | -               | -                | -                | -                 |
| Debt Service             | -               | 85,250           | -                | -                 |
| Transfers to Other Funds | 537,913         | 1,043,185        | 974,330          | 812,980           |
| Contingency              | -               | -                | 118,429          | 410,000           |
|                          |                 |                  |                  |                   |
| TOTAL                    | \$<br>8,963,720 | \$<br>13,457,609 | \$<br>15,898,900 | \$<br>17,287,332  |

#### **GENERAL FUND EXPENDITURES BY FUNCTION**