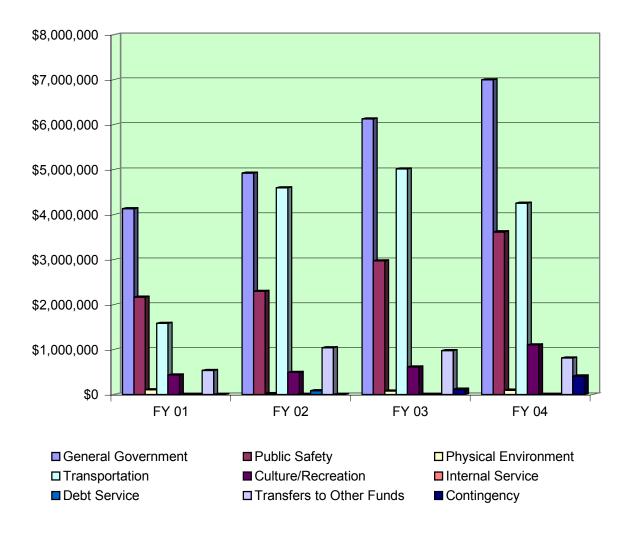

# **GENERAL FUND EXPENDITURES BY FUNCTION**

| FUNCTION                 | Actual<br>FY 01 | Actual<br>FY 02  | Estimated FY 03  | Proposed<br>FY 04 |
|--------------------------|-----------------|------------------|------------------|-------------------|
| General Government       | \$<br>4,133,403 | \$<br>4,923,721  | \$<br>6,124,162  | \$<br>6,996,359   |
| Public Safety            | 2,167,932       | 2,292,141        | 2,973,647        | 3,615,750         |
| Physical Environment     | 105,121         | 23,385           | 79,302           | 96,530            |
| Transportation           | 1,583,627       | 4,595,026        | 5,013,337        | 4,251,823         |
| Culture/Recreation       | 435,724         | 494,901          | 615,693          | 1,103,890         |
| Internal Service         | -               | -                | -                | -                 |
| Debt Service             | -               | 85,250           | -                | -                 |
| Transfers to Other Funds | 537,913         | 1,043,185        | 974,330          | 812,980           |
| Contingency              | -               | -                | 118,429          | 410,000           |
|                          |                 |                  |                  |                   |
| TOTAL                    | \$<br>8,963,720 | \$<br>13,457,609 | \$<br>15,898,900 | \$<br>17,287,332  |

#### **GENERAL FUND EXPENDITURES BY FUNCTION**