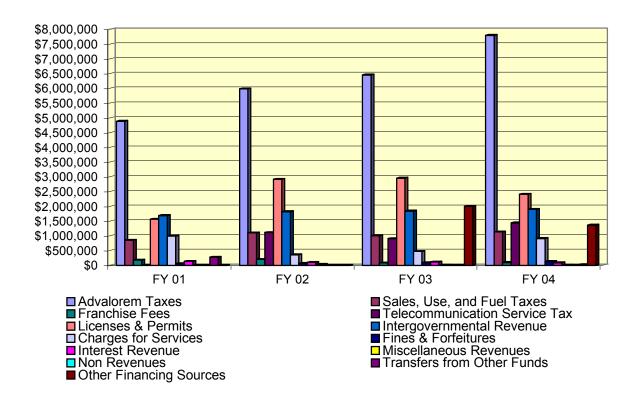

# **GENERAL FUND REVENUES BY SOURCE**

| SOURCE                        | Actual<br>FY 01  | Actual<br>FY 02  | Estimated<br>FY 03 | Proposed<br>FY 04 |
|-------------------------------|------------------|------------------|--------------------|-------------------|
| Advalorem Taxes               | \$<br>4,882,939  | \$<br>5,981,827  | \$<br>6,453,500    | \$<br>7,795,100   |
| Sales, Use, and Fuel Taxes    | 846,867          | 1,098,839        | 1,000,000          | 1,128,600         |
| Franchise Fees                | 174,310          | 203,115          | 78,000             | 97,000            |
| Telecommunication Service Tax | -                | 1,107,968        | 900,000            | 1,440,000         |
| Licenses & Permits            | 1,566,110        | 2,917,621        | 2,955,400          | 2,409,908         |
| Intergovernmental Revenue     | 1,688,832        | 1,818,990        | 1,840,000          | 1,896,200         |
| Charges for Services          | 987,529          | 357,970          | 468,800            | 910,309           |
| Fines & Forfeitures           | 60,920           | 71,297           | 94,200             | 130,800           |
| Interest Revenue              | 138,026          | 98,297           | 109,500            | 85,300            |
| Miscellaneous Revenues        | -                | 33,268           | 4,900              | 5,000             |
| Non Revenues                  | -                | -                | -                  | -                 |
| Transfers from Other Funds    | 278,231          | -                | -                  | 24,500            |
| Other Financing Sources       | -                | -                | 1,994,600          | 1,364,615         |
| -                             |                  |                  |                    |                   |
| TOTAL                         | \$<br>10,623,764 | \$<br>13,689,192 | \$<br>15,898,900   | \$<br>17,287,332  |

#### **GENERAL FUND REVENUES BY SOURCE**