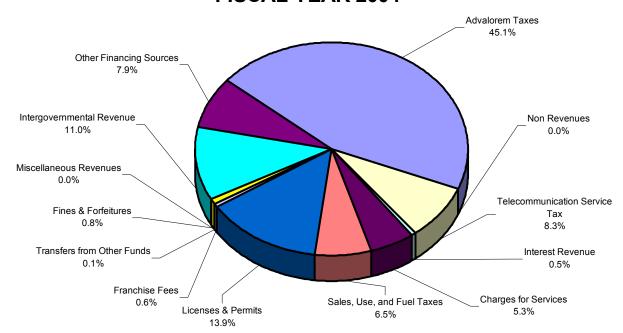

# **GENERAL FUND REVENUES BY SOURCE**

| SOURCE                        | Actual<br>FY 01  | Actual<br>FY 02  | Estimated<br>FY 03 | Proposed<br>FY 04 |
|-------------------------------|------------------|------------------|--------------------|-------------------|
| Advalorem Taxes               | \$<br>4,882,939  | \$<br>5,981,827  | \$<br>6,453,500    | \$<br>7,795,100   |
| Sales, Use, and Fuel Taxes    | 846,867          | 1,098,839        | 1,000,000          | 1,128,600         |
| Franchise Fees                | 174,310          | 203,115          | 78,000             | 97,000            |
| Telecommunication Service Tax | -                | 1,107,968        | 900,000            | 1,440,000         |
| Licenses & Permits            | 1,566,110        | 2,917,621        | 2,955,400          | 2,409,908         |
| Intergovernmental Revenue     | 1,688,832        | 1,818,990        | 1,840,000          | 1,896,200         |
| Charges for Services          | 987,529          | 357,970          | 468,800            | 910,309           |
| Fines & Forfeitures           | 60,920           | 71,297           | 94,200             | 130,800           |
| Interest Revenue              | 138,026          | 98,297           | 109,500            | 85,300            |
| Miscellaneous Revenues        | -                | 33,268           | 4,900              | 5,000             |
| Non Revenues                  | -                | -                | -                  | -                 |
| Transfers from Other Funds    | 278,231          | -                | -                  | 24,500            |
| Other Financing Sources       | -                | -                | 1,994,600          | 1,364,615         |
| -                             |                  |                  |                    |                   |
| TOTAL                         | \$<br>10,623,764 | \$<br>13,689,192 | \$<br>15,898,900   | \$<br>17,287,332  |

#### **GENERAL FUND REVENUES BY SOURCE**