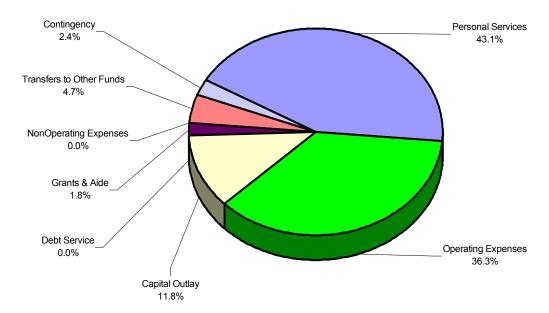

# **GENERAL FUND EXPENDITURES BY CATEGORY**

| CATEGORY                 | Actual<br>FY 01 | Actual<br>FY 02  | Estimated FY 03  | Proposed<br>FY 04 |
|--------------------------|-----------------|------------------|------------------|-------------------|
| Personal Services        | \$<br>3,442,299 | \$<br>4,025,055  | \$<br>5,460,184  | \$<br>7,450,130   |
| Operating Expenses       | 3,817,601       | 6,242,790        | 6,938,790        | 6,272,562         |
| Capital Outlay           | 973,934         | 1,885,446        | 2,041,467        | 2,032,660         |
| Debt Service             | -               | 85,250           | -                | _                 |
| Grants & Aide            | 191,973         | 175,883          | 365,700          | 309,000           |
| NonOperating Expenses    | -               | -                | -                | _                 |
| Transfers to Other Funds | 537,913         | 1,043,185        | 974,330          | 812,980           |
| Contingency              | <br>-           | _                | 118,429          | 410,000           |
|                          |                 |                  |                  |                   |
| TOTAL                    | \$<br>8,963,720 | \$<br>13,457,609 | \$<br>15,898,900 | \$<br>17,287,332  |

## **GENERAL FUND EXPENDITURES BY CATEGORY**