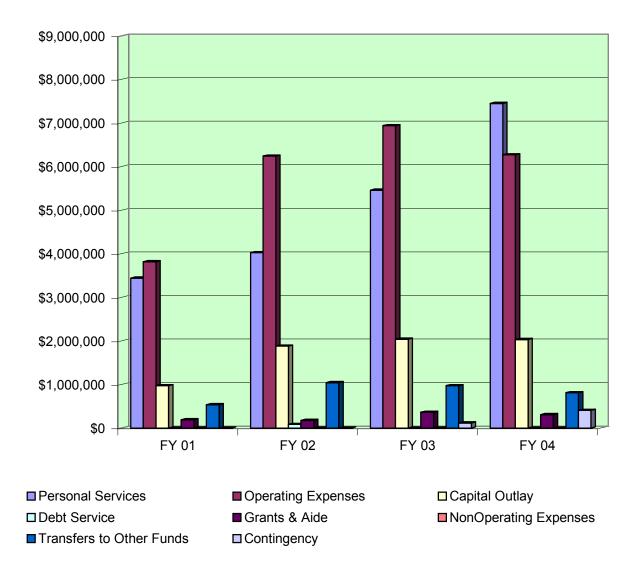

# **GENERAL FUND EXPENDITURES BY CATEGORY**

| CATEGORY                 | Actual<br>FY 01 | Actual<br>FY 02  | Estimated FY 03  | Proposed<br>FY 04 |
|--------------------------|-----------------|------------------|------------------|-------------------|
| Personal Services        | \$<br>3,442,299 | \$<br>4,025,055  | \$<br>5,460,184  | \$<br>7,450,130   |
| Operating Expenses       | 3,817,601       | 6,242,790        | 6,938,790        | 6,272,562         |
| Capital Outlay           | 973,934         | 1,885,446        | 2,041,467        | 2,032,660         |
| Debt Service             | -               | 85,250           | -                | _                 |
| Grants & Aide            | 191,973         | 175,883          | 365,700          | 309,000           |
| NonOperating Expenses    | -               | -                | -                | _                 |
| Transfers to Other Funds | 537,913         | 1,043,185        | 974,330          | 812,980           |
| Contingency              | <br>-           | _                | 118,429          | 410,000           |
|                          |                 |                  |                  |                   |
| TOTAL                    | \$<br>8,963,720 | \$<br>13,457,609 | \$<br>15,898,900 | \$<br>17,287,332  |

## **GENERAL FUND EXPENDITURES BY CATEGORY**