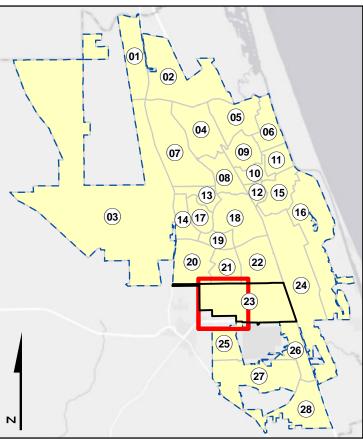

#### **ZONE 23, PAGE 1**

The City of Palm Coast prepares and uses this map/map data for its own purposes. This map/map data displays general boundaries and may not be appropriate for site specific uses. The City uses data believed to be accurate; however, a degree of error is inherent in all maps. This map/map data is distributed AS-IS without warranties of any kind, either expressed or implied including, but not limited to, warranties of suitability to a particular purpose or use. This map/map data is intended for use only at the published scale. Detailed on-the-ground surveys and historical analyses of sites may differ substantially from this map/map data.