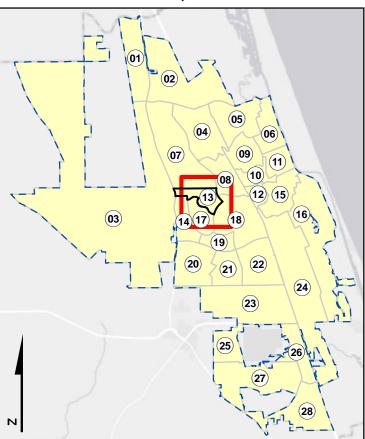

**ZONE 3, PAGE 12** 

| PALM COAST  | Print Date      |
|-------------|-----------------|
|             | 3/23/2018       |
| Page Number | Page : 18 of 57 |

### **ZONE 3, PAGE 13**