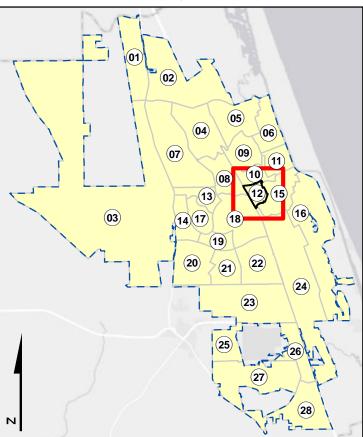

is map/map data for its own purposes. This map/map data displays general boundaries and may not be appropriate for site specific uses. The City uses data believed to be accurate; however, a degree of error is inherent in all maps. This map/map data is distributed AS-IS without warranties of any kind, either expressed or implied including, but not limited to, warranties of suitability to a particular purpose or use. This map/map data is intended for use only at the published scale. Detailed on-the-ground surveys and historical analyses of sites may differ substantially from this map/map data.

Page: 28 of 57



### **ZONE 10, PAGE 1**





## PRINCIPAL ARTERIA INSPECTORS Print Date 3/23/2018 Page Number Page: 29 of 57 ZONE 10, PAGE 1



### ZONE 11, PAGE 1









### **ZONE 12, PAGE 1**















### **ZONE 13, PAGE 1**



### **ZONE 14, PAGE 1**







### **ZONE 14, PAGE 1**



### **ZONE 15, PAGE 1**







### **ZONE 15, PAGE 1**



### **ZONE 16, PAGE 1**







### **ZONE 16, PAGE 1**



#### **ZONE 16, PAGE 2**



Roads and Streets

LOCAL

COLLECTOR

PRINCIPAL ARTERIAL

ARTERIAL



Code Enforcment Zones

Palm Coast City Limits

Legend

| PALM COAST  | Print Date      |
|-------------|-----------------|
|             | 3/23/2018       |
| Page Number | Page : 36 of 57 |

#### **ZONE 16, PAGE 2**



#### **ZONE 16, PAGE 3**





**INSPECTORS** 

PRINCIPAL ARTERIAL

## Print Date 3/23/2018 Page Number Page : 37 of 57

#### **ZONE 16, PAGE 3**



#### ZONE 17, PAGE 1









#### **ZONE 18, PAGE 1**







#### **ZONE 18, PAGE 1**



#### **ZONE 18, PAGE 2**