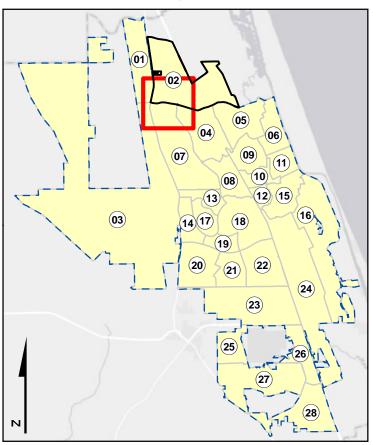

# **DISASTER RECOVERY MAP BOOK INDEX**

























| PALM COAST  | Print Date     |
|-------------|----------------|
|             | 3/23/2018      |
| Page Number | Page : 3 of 57 |

### **ZONE 2, PAGE 1**









### **ZONE 2, PAGE 2**









### **ZONE 2, PAGE 3**









### **ZONE 3, PAGE 1**

















### **ZONE** 3, PAGE 3









### **ZONE 3, PAGE 4**

















### **ZONE 3, PAGE 6**

















### **ZONE 3, PAGE 8**







Code Enforcment Zones

Palm Coast City Limits

COLLECTOR

ARTERIAL

PRINCIPAL ARTERIAL

### **INSPECTORS**

Print Date

3/23/2018

Page Number Page : 14 of 57

### **ZONE 3, PAGE 9**























## Print Date 3/23/2018 Page Number Page: 17 of 57

The City of Palm Coast prepares and uses this map/map data for its own purposes. This map/map data displays general boundaries and may not be appropriate for site specific uses. The City uses data believed to be accurate; however, a degree of error is inherent in all maps. This map/map dat