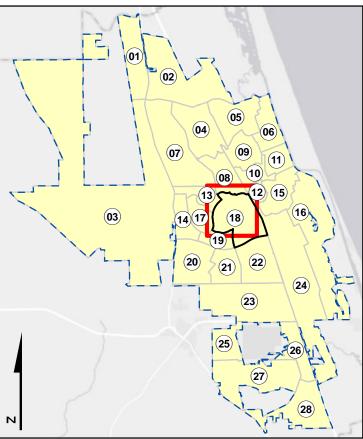

PAGE 1



### ZONE 11, PAGE 1









### **ZONE 12, PAGE 1**















### **ZONE 13, PAGE 1**



### **ZONE 14, PAGE 1**







### **ZONE 14, PAGE 1**



### **ZONE 15, PAGE 1**







### **ZONE 15, PAGE 1**



### **ZONE 16, PAGE 1**







### **ZONE 16, PAGE 1**



#### **ZONE 16, PAGE 2**



Roads and Streets

LOCAL

COLLECTOR

PRINCIPAL ARTERIAL

ARTERIAL



Code Enforcment Zones

Palm Coast City Limits

Legend

| PALM COAST  | Print Date      |
|-------------|-----------------|
|             | 3/23/2018       |
| Page Number | Page : 36 of 57 |

#### **ZONE 16, PAGE 2**



#### **ZONE 16, PAGE 3**





**INSPECTORS** 

PRINCIPAL ARTERIAL

## Print Date 3/23/2018 Page Number Page : 37 of 57

#### **ZONE 16, PAGE 3**



#### ZONE 17, PAGE 1









#### **ZONE 18, PAGE 1**







#### **ZONE 18, PAGE 1**



#### **ZONE 18, PAGE 2**





The City of Palm Coast prepares and uses this map/map data for its own purposes. This map/map data displays general boundaries and may not be appropriate for site specific uses. The City uses data believed to be accurate; however, a degree of error is inherent in all maps. This map/map data is distributed AS-IS without warranties of any kind, either expressed or implied including, but not limited to, warranties of suitability to a particular purpose or use. This map/map data is intended for use only at the published scale. Detailed on-the-ground surveys and historical analyses of sites may differ substantially from this map/map data.

**ZONE 18, PAGE 2** 

Page Number



#### **ZONE 19, PAGE 1**



















**INSPECTORS