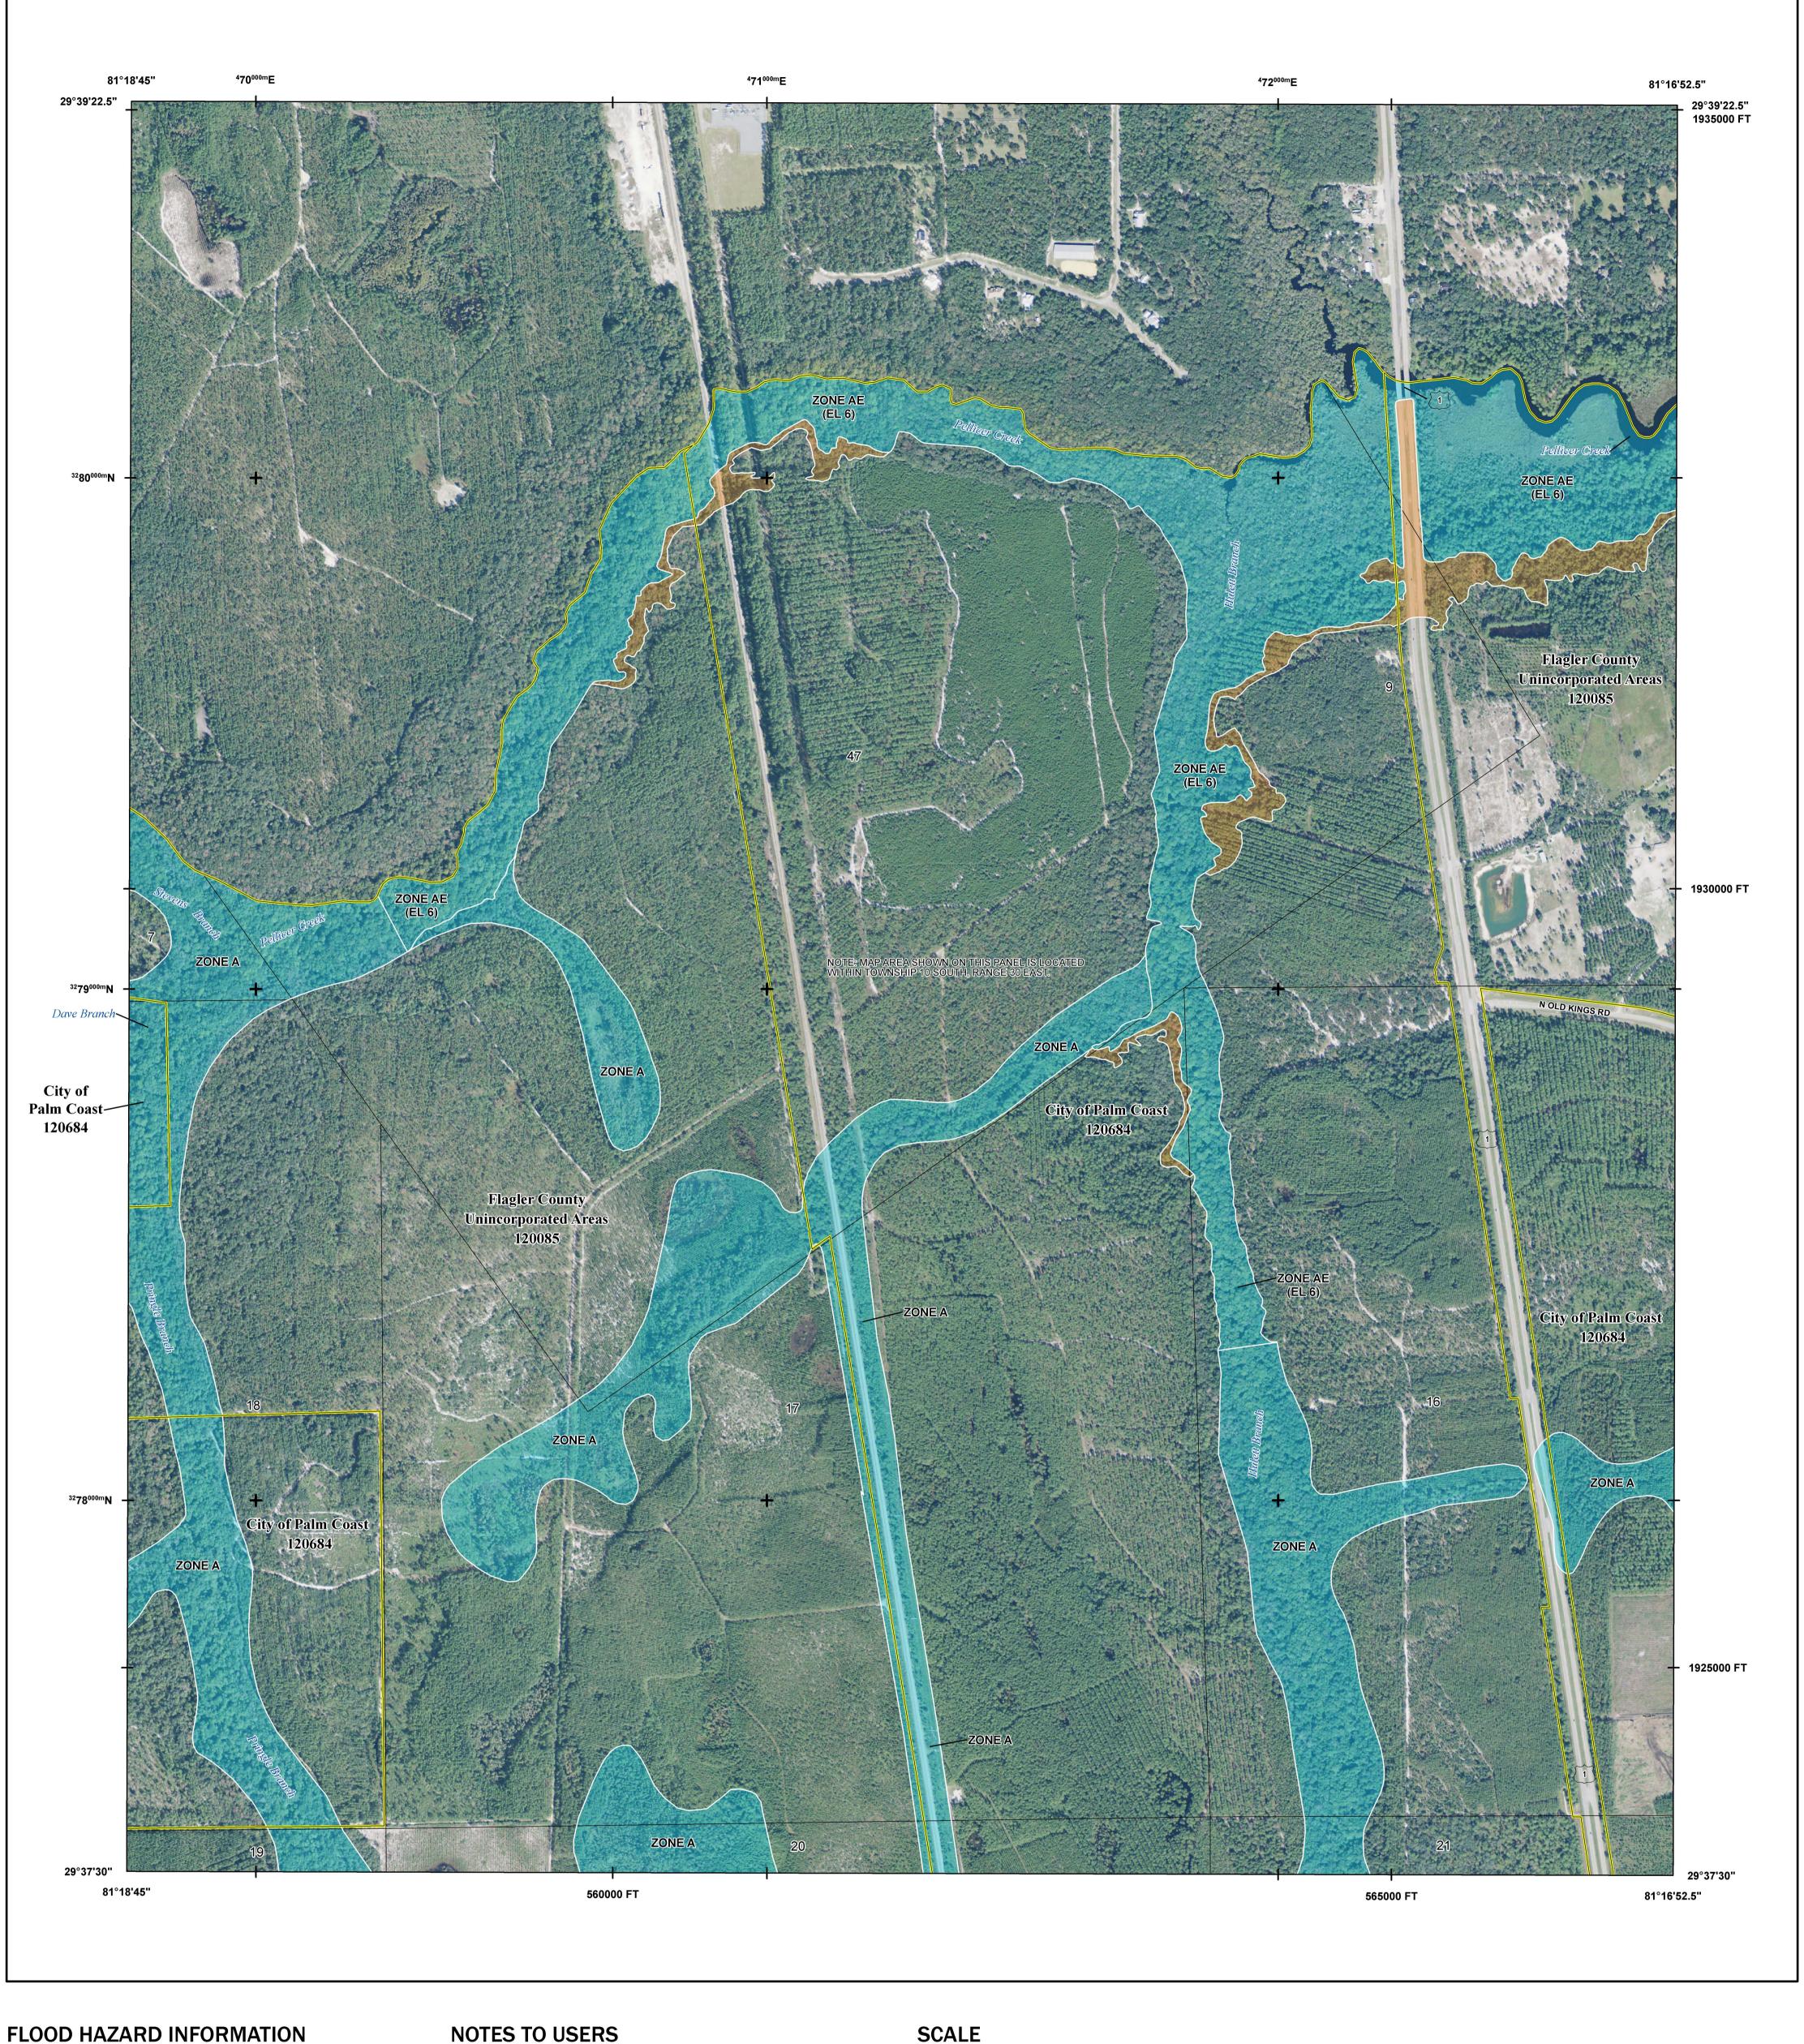

## FLOOD HAZARD INFORMATION

SEE FIS REPORT FOR DETAILED LEGEND AND INDEX MAP FOR FIRM PANEL LAYOUT THE INFORMATION DEPICTED ON THIS MAP AND SUPPORTING **DOCUMENTATION ARE ALSO AVAILABLE IN DIGITAL FORMAT AT** 

Base map information shown on this FIRM was provided in digital format by the Flagler County GIS Department, dated 2015; the U.S. Census Bureau, dated 2015; the U.S. Fish and Wildlife Service, dated 2015; the Florida Resources and Environmental Analysis Center, dated 2003; the U.S. Department of Agriculture Farm Service

## 1 inch = 500 feet 1:6,000 2,000 feet 250 500 750 1,000 meters 250 500 PANEL LOCATOR Flagler 0017 County 0015 0018 0019 0105 0110

Map Projection:

State Plane Transverse Mercator, Florida East Zone 0901;

North American Datum 1983; Western Hemisphere; Vertical Datum: NAVD 88

## National Flood Insurance Program FEMA

NATIONAL FLOOD INSURANCE PROGRAM

FLOOD INSURANCE RATE MAP FLAGLER COUNTY, **FLORIDA** and Incorporated Areas PANEL 18 OF 345

Panel Contains: COMMUNITY FLAGLER COUNTY PALM COAST, CITY OF

NUMBER PANEL SUFFIX 120085 120684

> **VERSION NUMBER** 2.3.3.2 **MAP NUMBER** 12035C0018E **MAP REVISED**

> > **JUNE 6, 2018**