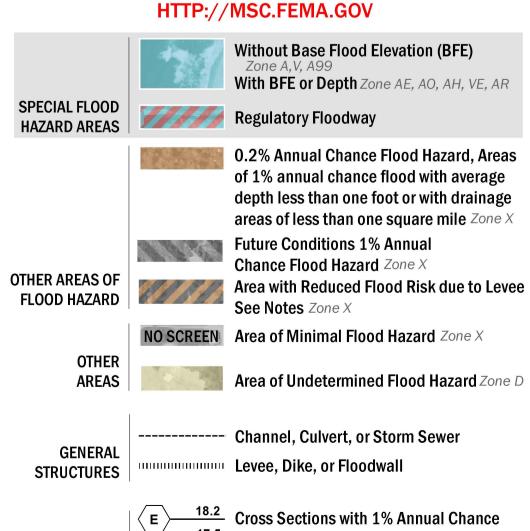

## FLOOD HAZARD INFORMATION

SEE FIS REPORT FOR DETAILED LEGEND AND INDEX MAP FOR FIRM PANEL LAYOUT THE INFORMATION DEPICTED ON THIS MAP AND SUPPORTING **DOCUMENTATION ARE ALSO AVAILABLE IN DIGITAL FORMAT AT** 

17.5 Water Surface Elevation

- Profile Baseline

Hydrographic Feature

**Jurisdiction Boundary** 

----- 513 ---- Base Flood Elevation Line (BFE)

Limit of Study

OTHER

**FEATURES** 

---- Coastal Transect — -- Coastal Transect Baseline