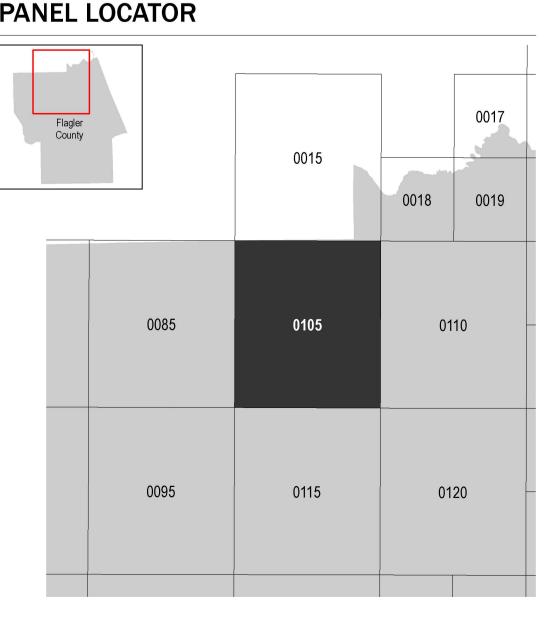

## **SCALE**

National Flood Insurance Program FEMA **FLORIDA** PALM COAST, CITY OF

NATIONAL FLOOD INSURANCE PROGRAM FLOOD INSURANCE RATE MAP

FLAGLER COUNTY, and Incorporated Areas PANEL 105 OF 345

Panel Contains: COMMUNITY FLAGLER COUNTY