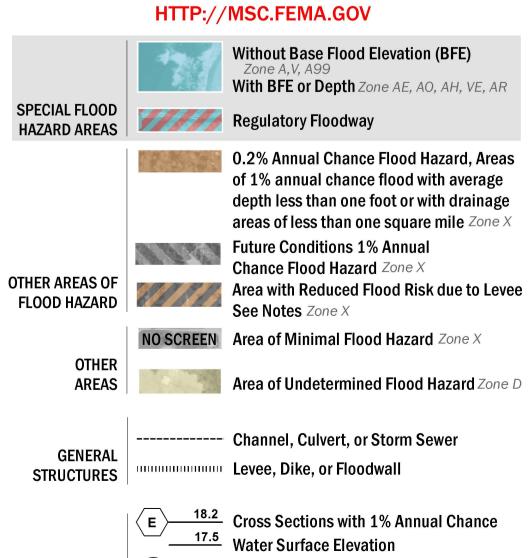

---- Coastal Transect — -- Coastal Transect Baseline

- Profile Baseline

Hydrographic Feature

**Jurisdiction Boundary** 

----- 513 ---- Base Flood Elevation Line (BFE)

Limit of Study

OTHER

**FEATURES** 