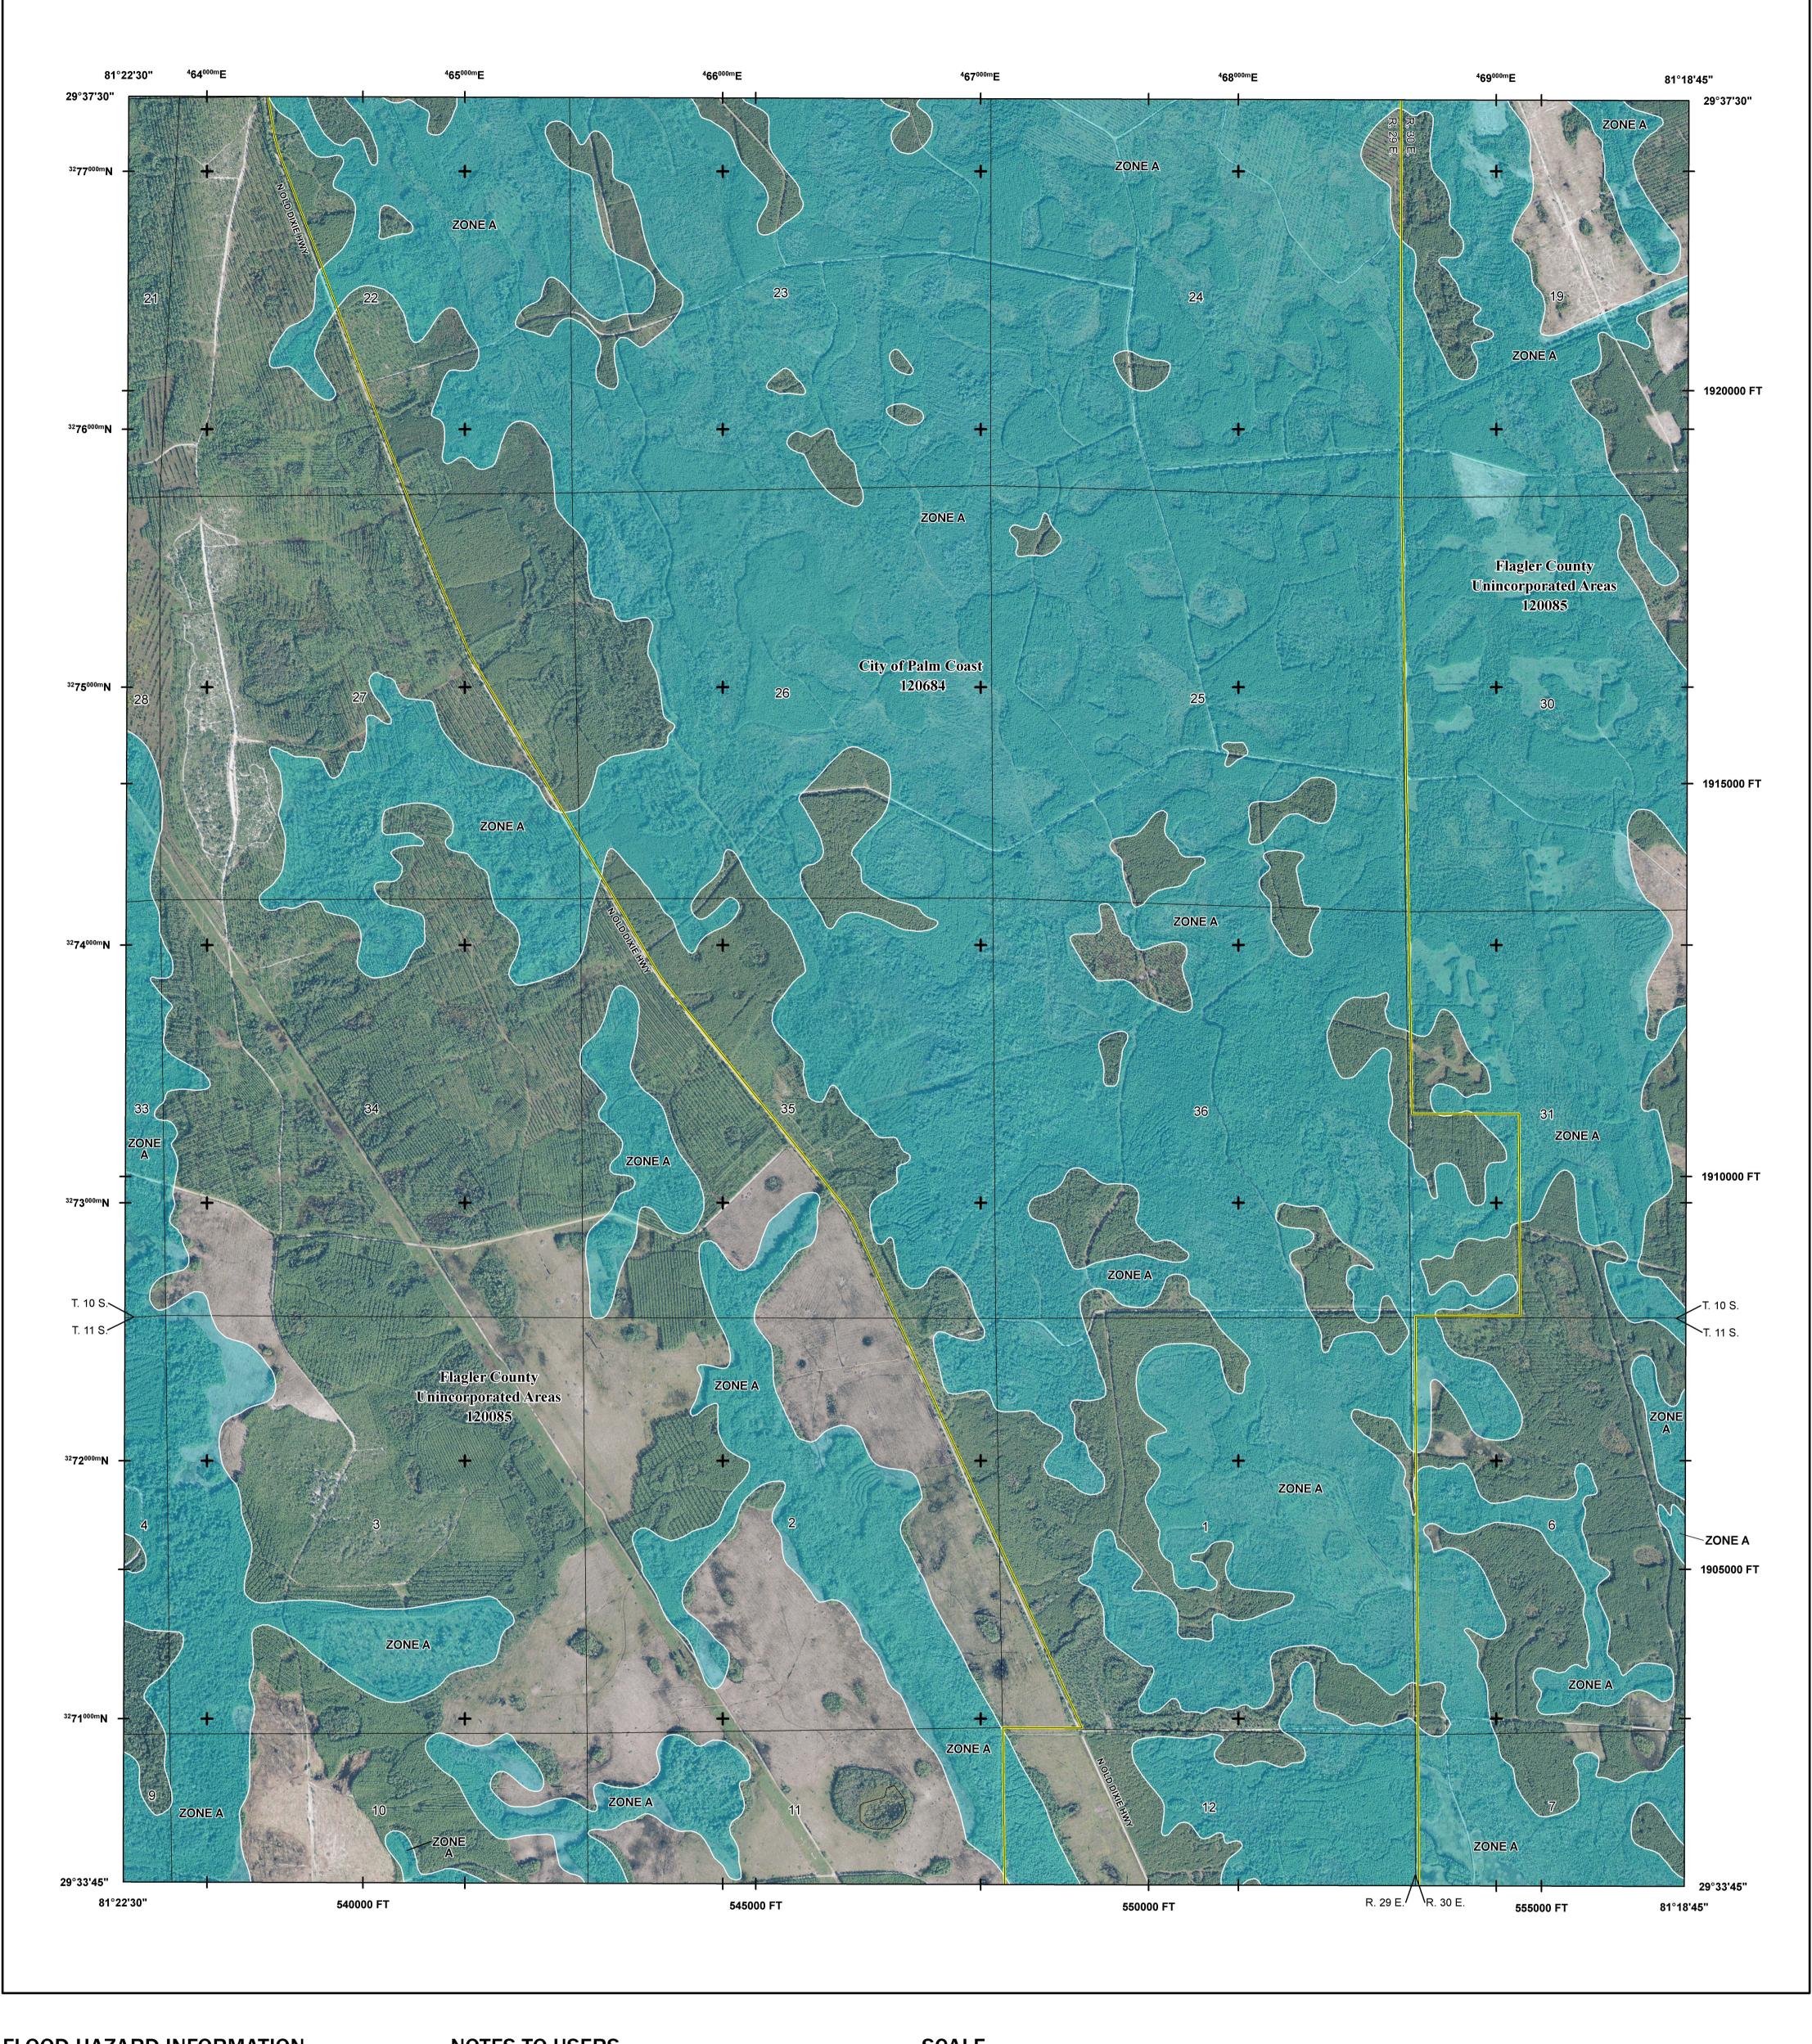

Base map information shown on this FIRM was provided in digital format by the Flagler County GIS Department, dated 2015; the U.S. Census Bureau, dated 2015; the U.S. Fish and Wildlife Service, dated 2015; the Florida Resources and Environmental Analysis Center, dated 2003; the U.S. Department of Agriculture Farm Service Agency, dated 2013; and FEMA, dated 2006.