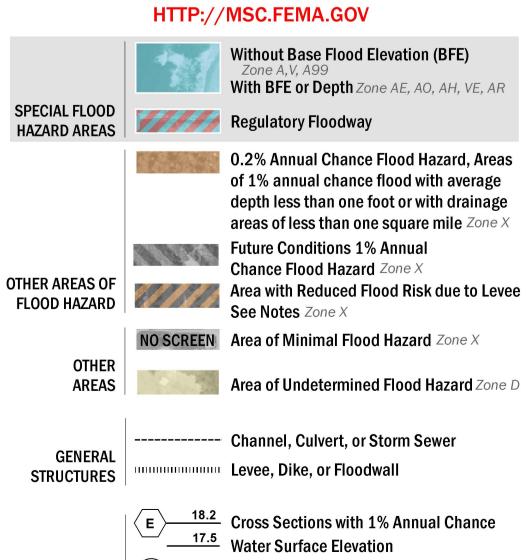

SEE FIS REPORT FOR DETAILED LEGEND AND INDEX MAP FOR FIRM PANEL LAYOUT THE INFORMATION DEPICTED ON THIS MAP AND SUPPORTING DOCUMENTATION ARE ALSO AVAILABLE IN DIGITAL FORMAT AT

---- Coastal Transect

— -- Coastal Transect Baseline

Profile Baseline

Hydrographic Feature

**Jurisdiction Boundary** 

----- 513 ---- Base Flood Elevation Line (BFE)

**Limit of Study** 

OTHER

**FEATURES** 

For information and questions about this Flood Insurance Rate Map (FIRM), available products associated with this FIRM, including historic versions, the current map date for each FIRM panel, how to order products, or the National Flood Insurance Program (NFIP) in general, please call the FEMA Map Information eXchange at 1-877-FEMA-MAP (1-877-336-2627) or visit the FEMA Flood Map Service Center website at http://msc.fema.gov. Available products may include previously issued Letters of Map Change, a Flood Insurance Study Report, and/or digital versions of this map. Many of these products can be ordered or obtained directly from the website.