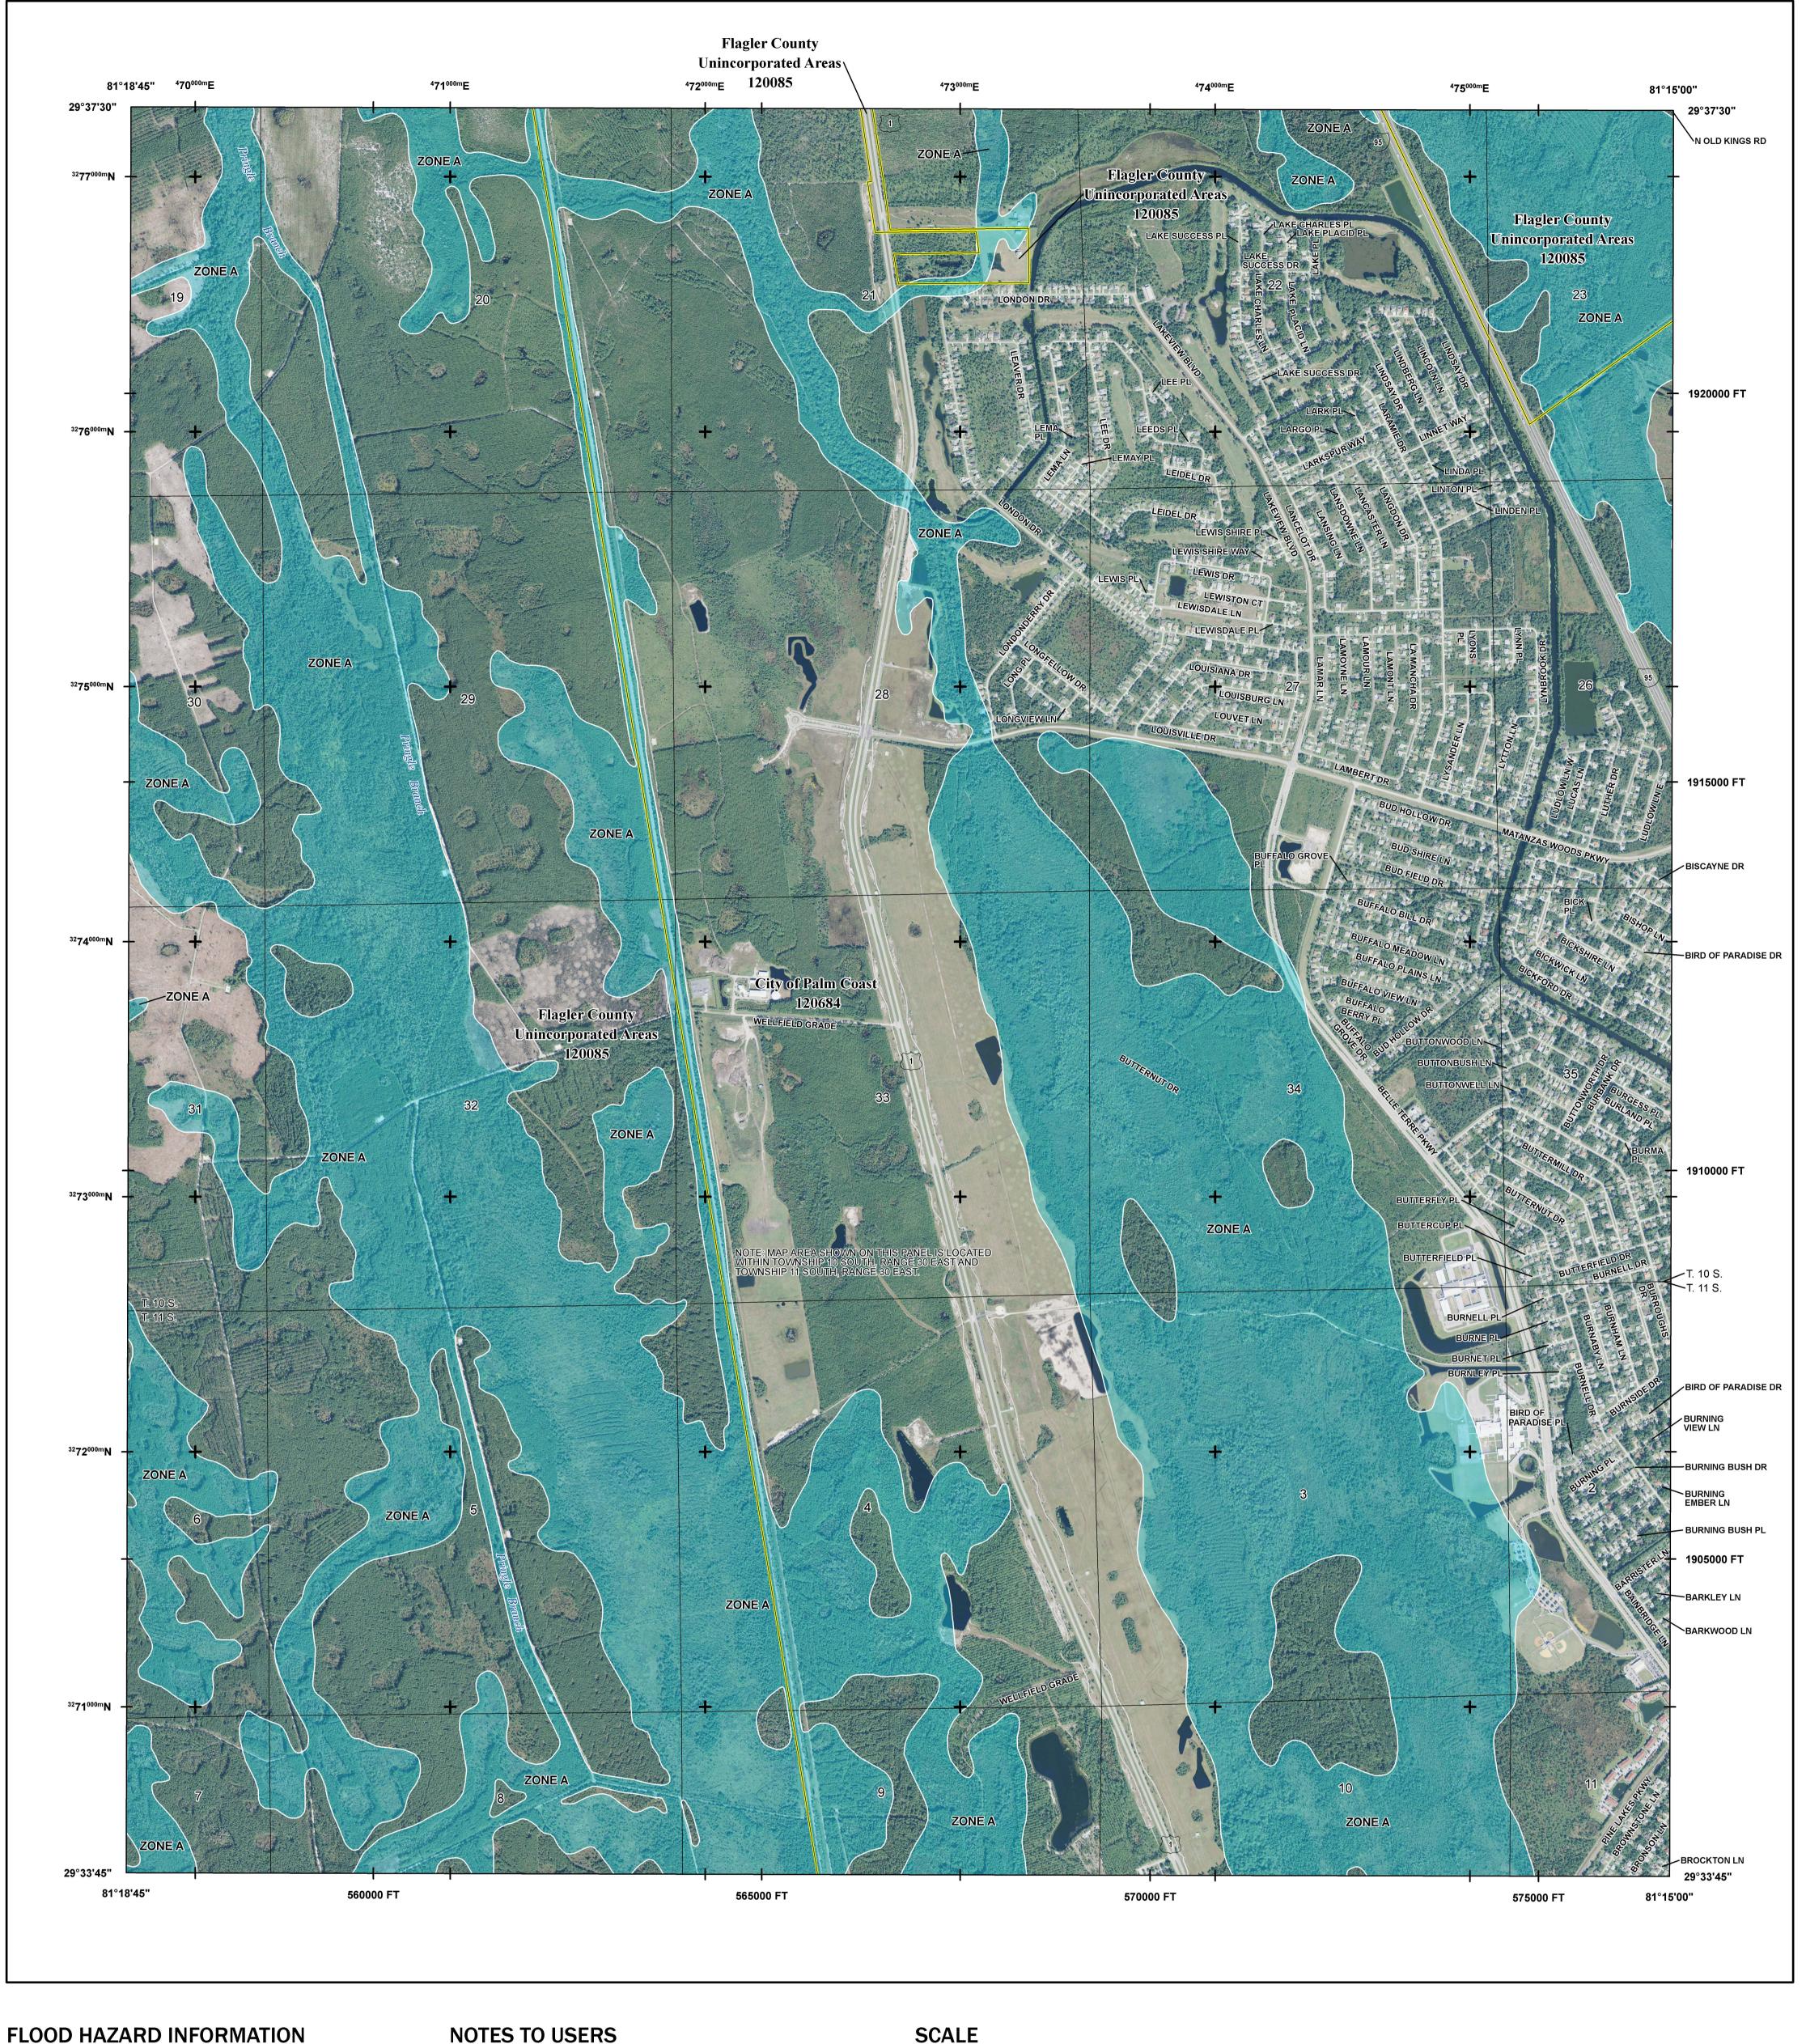

SEE FIS REPORT FOR DETAILED LEGEND AND INDEX MAP FOR FIRM PANEL LAYOUT THE INFORMATION DEPICTED ON THIS MAP AND SUPPORTING DOCUMENTATION ARE ALSO AVAILABLE IN DIGITAL FORMAT AT

---- Coastal Transect

— -- Coastal Transect Baseline

Profile Baseline

Hydrographic Feature

**Jurisdiction Boundary** 

----- 513 ---- Base Flood Elevation Line (BFE)

**Limit of Study** 

OTHER

**FEATURES** 

For information and questions about this Flood Insurance Rate Map (FIRM), available products associated with this FIRM, including historic versions, the current map date for each FIRM panel, how to order products, or the National Flood Insurance Program (NFIP) in general, please call the FEMA Map Information eXchange at 1-877-FEMA-MAP (1-877-336-2627) or visit the FEMA Flood Map Service Center website at http://msc.fema.gov. Available products may include previously issued Letters of Map Change, a Flood Insurance Study Report, and/or digital versions of this map. Many of these products can be ordered or obtained directly from the website.

Communities annexing land on adjacent FIRM panels must obtain a current copy of the adjacent panel as well as the current FIRM Index. These may be ordered directly from the Flood Map Service Center at the number listed

For community and countywide map dates refer to the Flood Insurance Study Report for this jurisdiction.

To determine if flood insurance is available in this community, contact your Insurance agent or call the National Flood Insurance Program at 1-800-638-6620. Base map information shown on this FIRM was provided in digital format by the Flagler County GIS Department, dated 2015; the U.S. Census Bureau, dated 2015; the U.S. Fish and Wildlife Service, dated 2015; the Florida Resources and Environmental Analysis Center, dated 2003; the U.S. Department of Agriculture Farm Service Agency, dated 2013; and FEMA, dated 2006.