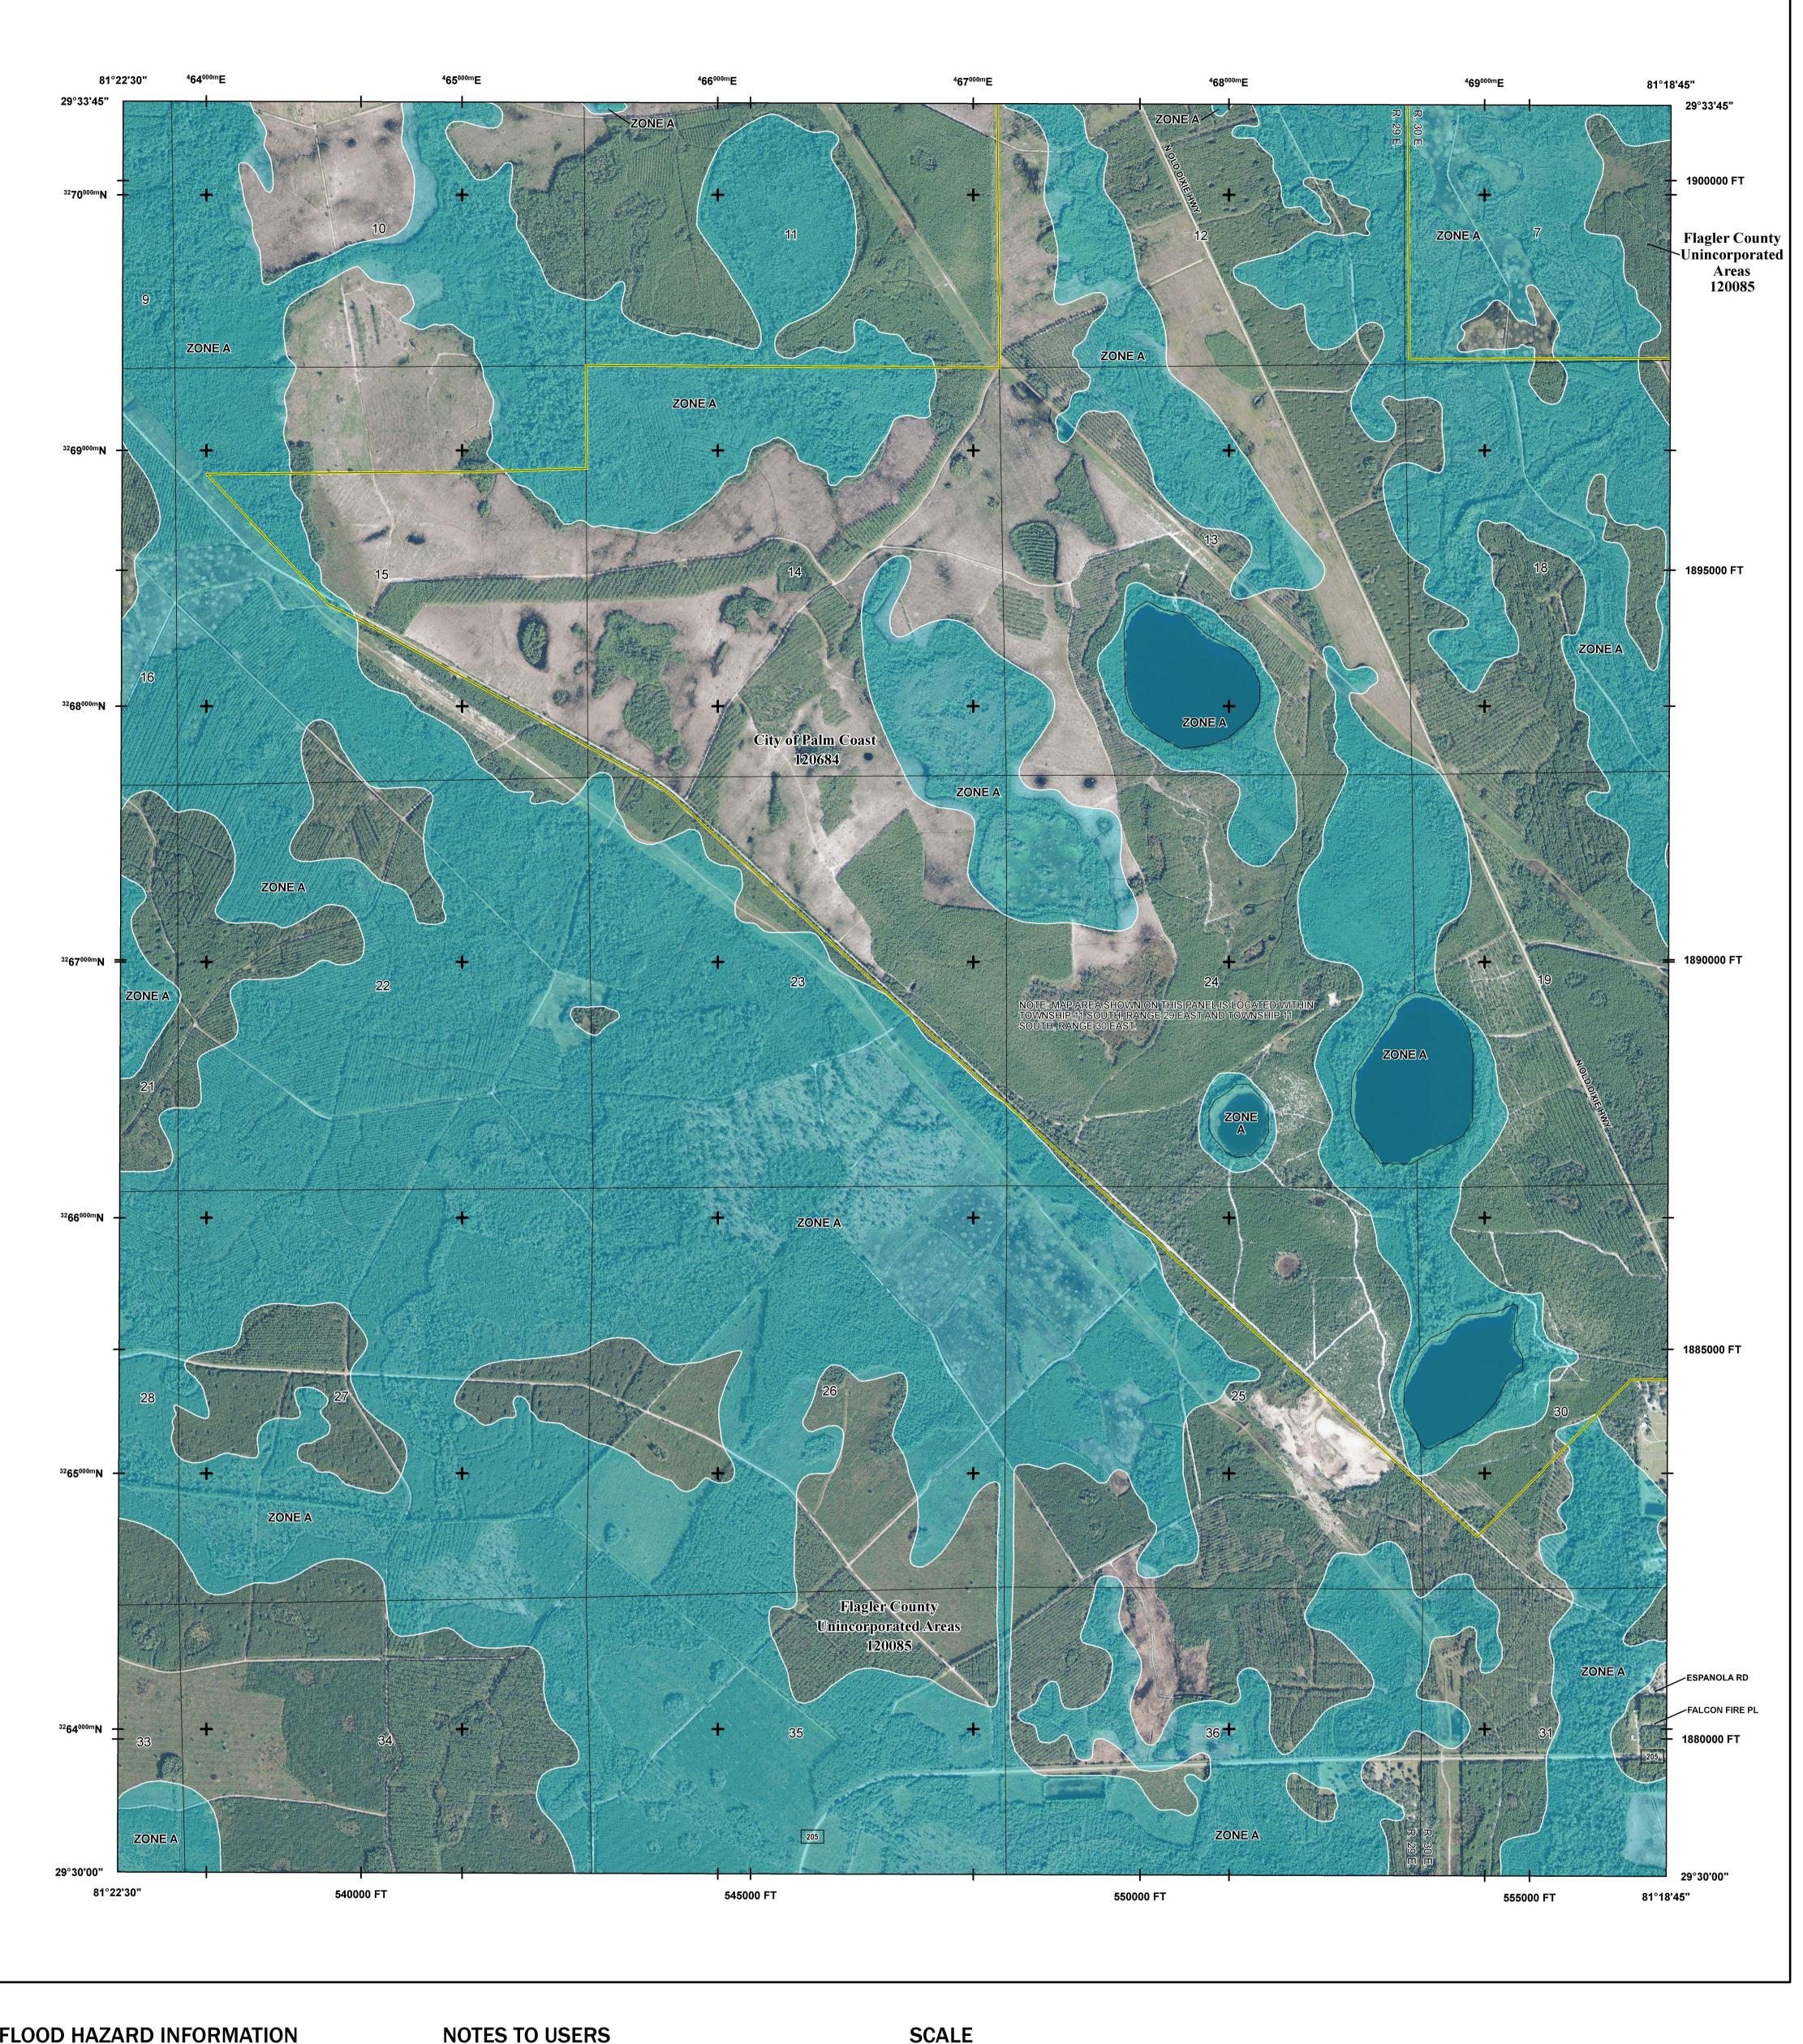

#### NATIONAL FLOOD INSURANCE PROGRAM FLOOD INSURANCE RATE MAP

FLAGLER COUNTY, **FLORIDA** and Incorporated Areas PANEL 115 OF 345

Panel Contains: COMMUNITY FLAGLER COUNTY PALM COAST, CITY OF

National Flood Insurance Program

FEMA

NUMBER PANEL SUFFIX 120085 120684

> **VERSION NUMBER** 2.3.3.2 **MAP NUMBER** 12035C0115E **MAP REVISED JUNE 6, 2018**