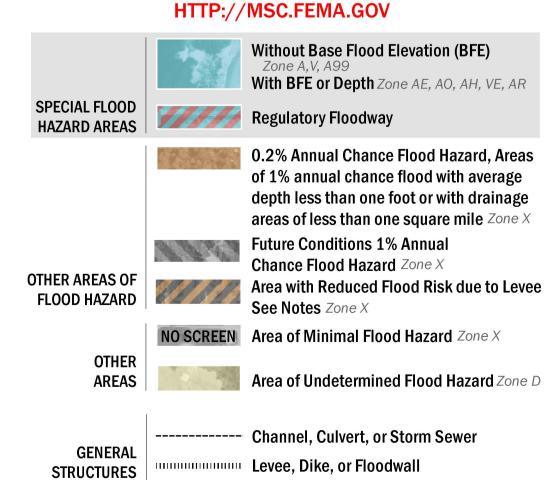

## FLOOD HAZARD INFORMATION

SEE FIS REPORT FOR DETAILED LEGEND AND INDEX MAP FOR FIRM PANEL LAYOUT THE INFORMATION DEPICTED ON THIS MAP AND SUPPORTING **DOCUMENTATION ARE ALSO AVAILABLE IN DIGITAL FORMAT AT** 

OTHER **FEATURES** 

---- Coastal Transect — -- Coastal Transect Baseline

For information and questions about this Flood Insurance Rate Map (FIRM), available products associated with this FIRM, including historic versions, the current map date for each FIRM panel, how to order products, or the National Flood Insurance Program (NFIP) in general, please call the FEMA Map Information eXchange at 1-877-FEMA-MAP (1-877-336-2627) or visit the FEMA Flood Map Service Center website at http://msc.fema.gov. Available products may include previously issued Letters of Map Change, a Flood Insurance Study Report, and/or digital versions of this map. Many of these products can be ordered or obtained directly from the website.