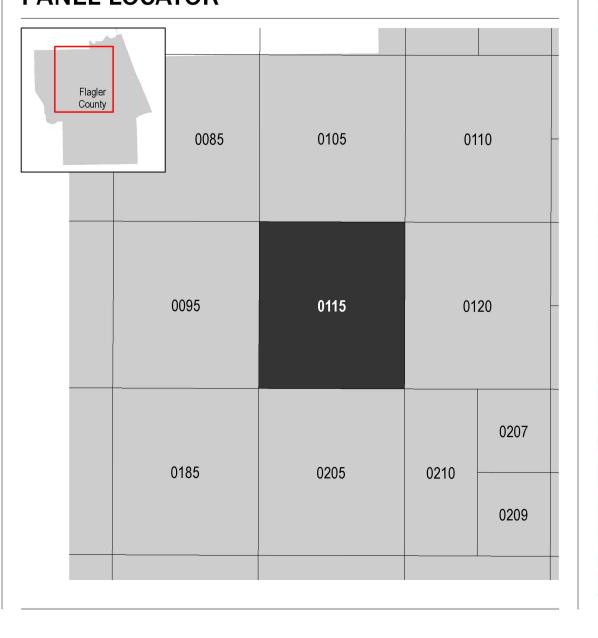

he adjacent panel as well as the current FIRM Index. These may be ordered directly from the Flood Map Service Center at the number listed

For community and countywide map dates refer to the Flood Insurance Study Report for this jurisdiction. To determine if flood insurance is available in this community, contact your Insurance agent or call the National Flood Insurance Program at 1-800-638-6620.

Base map information shown on this FIRM was provided in digital format by the Flagler County GIS Department, dated 2015; the U.S. Census Bureau, dated 2015; the U.S. Fish and Wildlife Service, dated 2015; the Florida

Resources and Environmental Analysis Center, dated 2003; the U.S. Department of Agriculture Farm Service Agency, dated 2013; and FEMA, dated 2006.

## **SCALE**



# PANEL LOCATOR



#### NATIONAL FLOOD INSURANCE PROGRAM FLOOD INSURANCE RATE MAP

FLAGLER COUNTY, **FLORIDA** and Incorporated Areas PANEL 115 OF 345

Panel Contains: COMMUNITY FLAGLER COUNTY PALM COAST, CITY OF

National Flood Insurance Program

FEMA



NUMBER PANEL SUFFIX 120085 120684

> **VERSION NUMBER** 2.3.3.2 **MAP NUMBER** 12035C0115E **MAP REVISED JUNE 6, 2018**