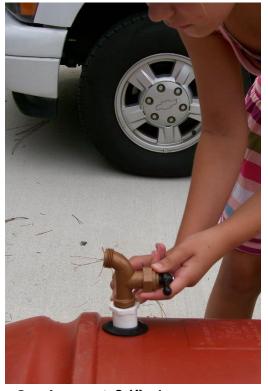

#### You need an overflow ....

1 ½" PVC Street EI

1 1/2" Uniseal

Optional – 3 feet of 1 ½" PVC Spa hose

1. Drill 2 1/2" hole

#### Installing the overflow

2. Insert 1 ½" Uniseal

3. Insert 1 1/2" PVC Street El