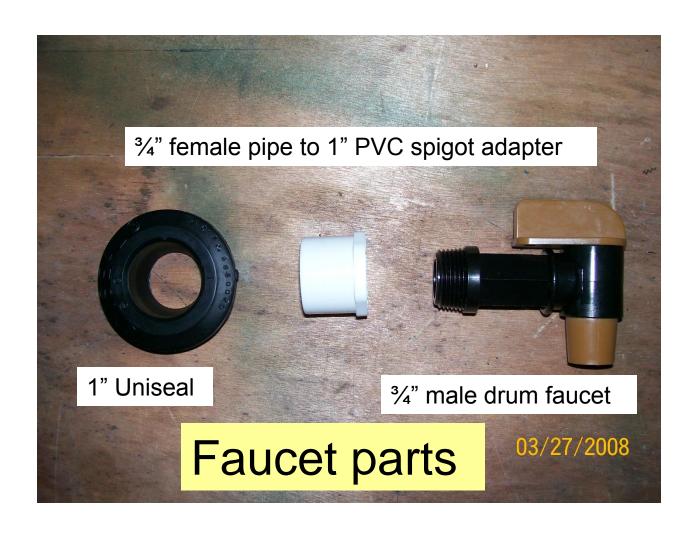

### Then you need a faucet ...

1. Drill 13/4" hole

#### Installing the faucet ...

2. Insert 1" Uniseal

3. Insert ¾" drum faucet with 1" adapter