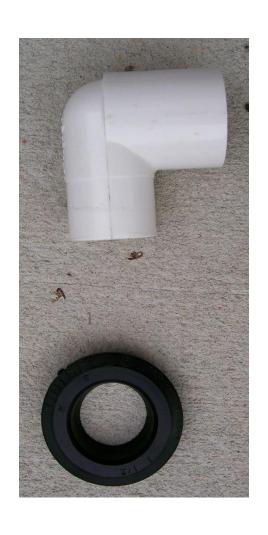

#### You need an overflow ....

1 ½" PVC Street EI

1 1/2" Uniseal

Optional – 3 feet of 1 ½" PVC Spa hose

1. Drill 2 1/2" hole

#### Installing the overflow

2. Insert 1 ½" Uniseal

3. Insert 1 1/2" PVC Street El