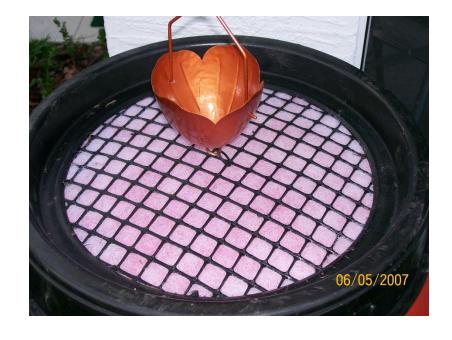

#### Make a rainwater filter in the lid...

Drill 2 1/2" holes in the lid

Add filter material

#### Finished rain barrel