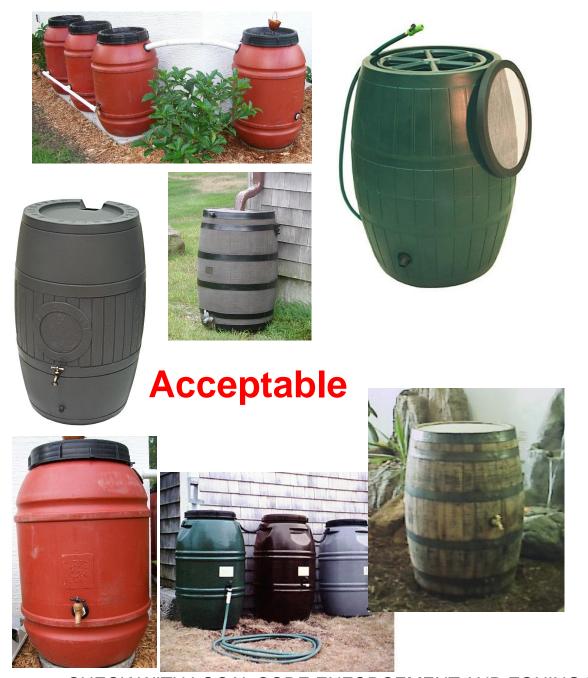

# Or make your own! ... \$40 - \$60 each

Not acceptable

CHECK WITH LOCAL CODE ENFORCEMENT AND ZONING FOR INSTALLATION LIMITATIONS.