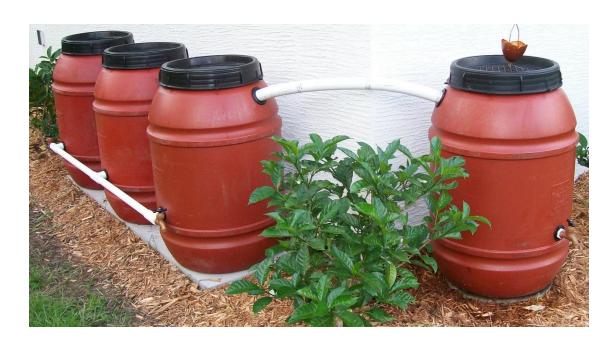

You can use one rainbarrel as a collector from your downspout and overflow into several storage rainbarrels. Most of the roof and gutter sediment will settle in the first rainbarrel and provide cleaner water to your storage barrels.

### Rain barrels for extra storage