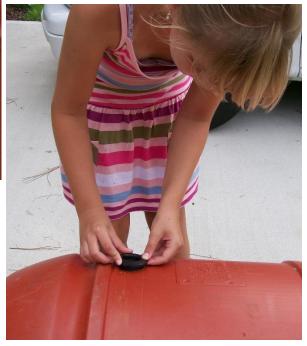

#### Installing the faucet ...

2. Insert 1" Uniseal

3. Insert ¾" drum faucet with 1" adapter