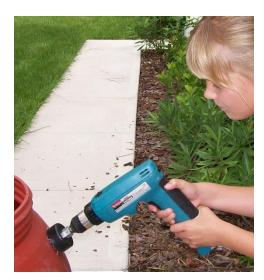

### Then you need a faucet ...

1. Drill 13/4" hole

#### Installing the faucet ...

2. Insert 1" Uniseal

3. Insert ¾" drum faucet with 1" adapter