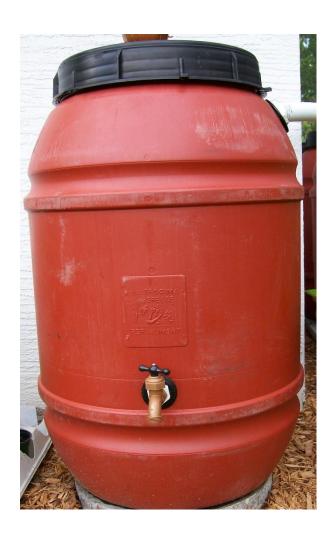

## First you need a barrel

- 50 gallon or more
- Food grade
- U.V. Stabilized
- Opaque (discourages algae growth)

### Then you need a faucet ...

1. Drill 13/4" hole

#### Installing the faucet ...

2. Insert 1" Uniseal

3. Insert ¾" drum faucet with 1" adapter

#### You need an overflow ....

1 ½" PVC Street EI

1 1/2" Uniseal

Optional – 3 feet of 1 ½" PVC Spa hose

1. Drill 2 1/2" hole

#### Installing the overflow

2. Insert 1 ½" Uniseal

3. Insert 1 1/2" PVC Street El