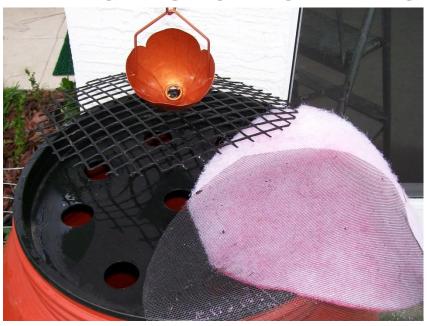

#### Make a rainwater filter in the lid...

Drill 2 1/2" holes in the lid

Add filter material