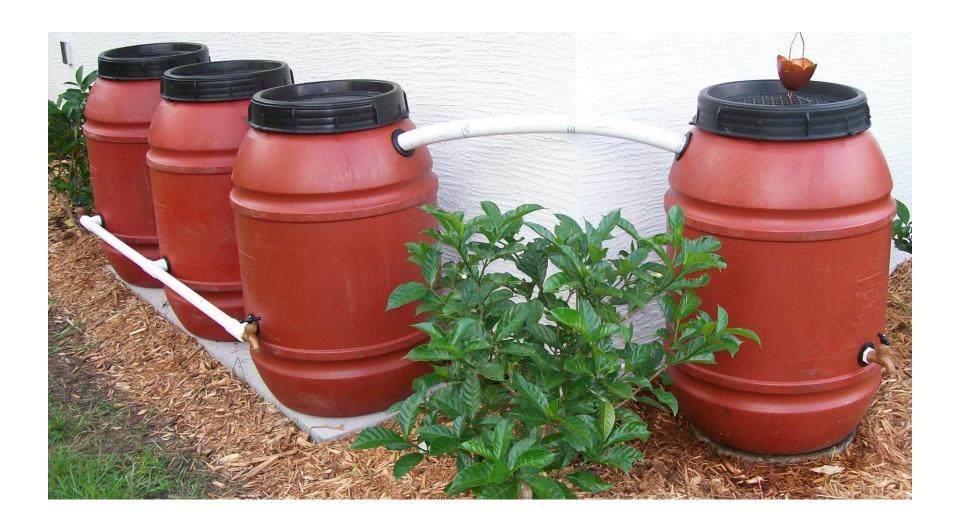

You can use one rainbarrel as a collector from your downspout and overflow into several storage rainbarrels. Most of the roof and gutter sediment will settle in the first rainbarrel and provide cleaner water to your storage barrels.

### Rain barrels for extra storage