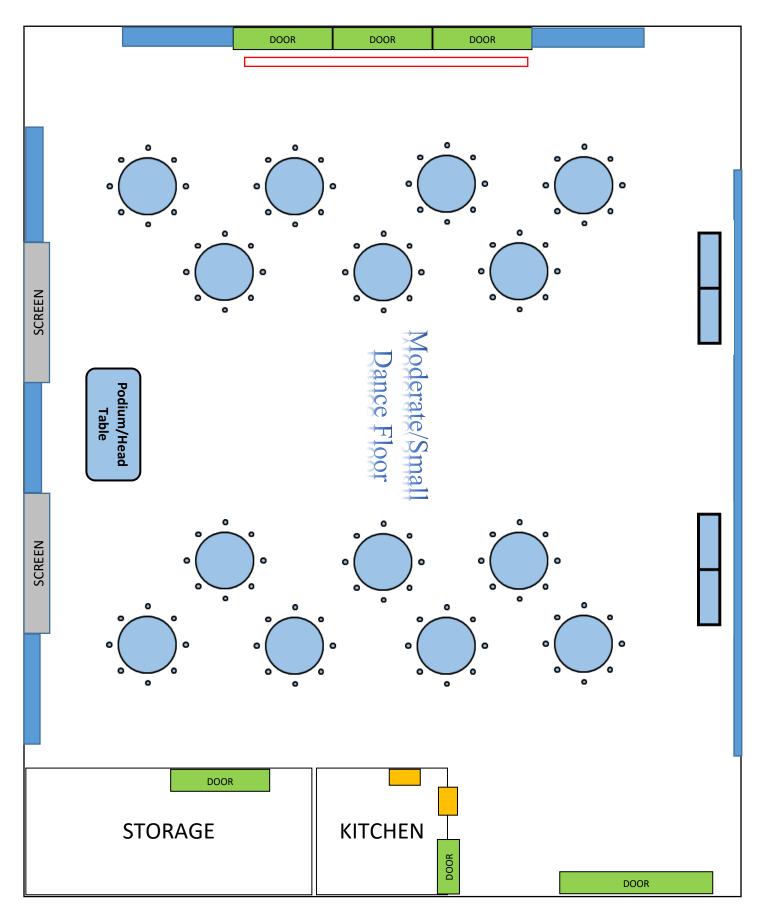

#### Layout 2 Mock Set-up 112

\*Rcmd #112, 116

Room Dimensions 61' 4" x 52' 8" Layout 3 Mock Set-up 116 DOOR DOOR DOOR I o SCREEN o a Podium/Head Table ance • SCREEN o • o • o o DOOR **KITCHEN** STORAGE DOOR DOOR Room Dimensions 73' 0" x 71' 4" Layout 3 Mock Set-up 112