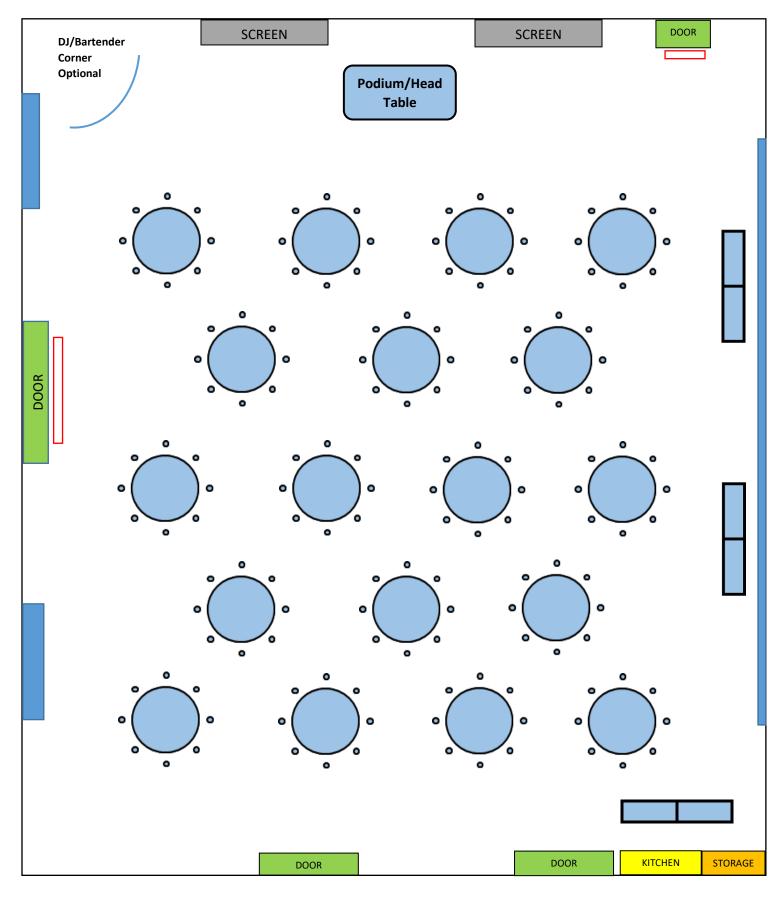

## **Option 1 Layout**

(Traditional Banquet style)

Room Dimensions 61' 4" x 52' 8"

**Room Dimensions** 73' 0" x 71' 4"

Layout 1 Mock Set-up 112

Room Dimensions 49' 4" x 41' 4"

#### Layout 2 Mock Set-up 112

\*Rcmd #112, 116

Room Dimensions 61' 4" x 52' 8" Layout 3 Mock Set-up 116 DOOR DOOR DOOR I o SCREEN o a Podium/Head Table ance • SCREEN o • o • o o DOOR **KITCHEN** STORAGE DOOR DOOR Room Dimensions 73' 0" x 71' 4" Layout 3 Mock Set-up 112