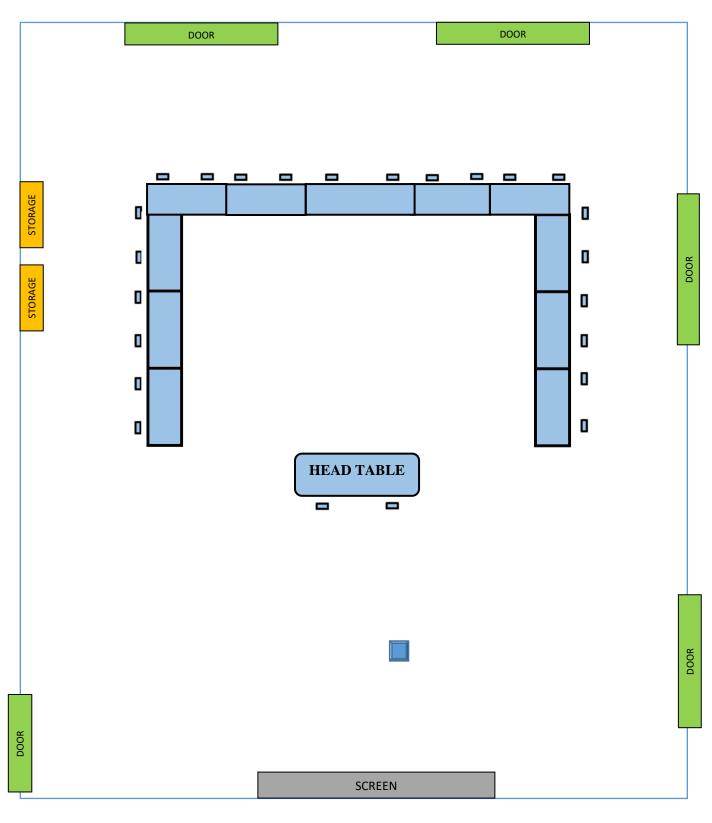

## **Option 11 Layout**

(U-Shape Style)

Room Dimensions 49' 4" x 41' 4"

#### Layout 11 Mock Set-up 101