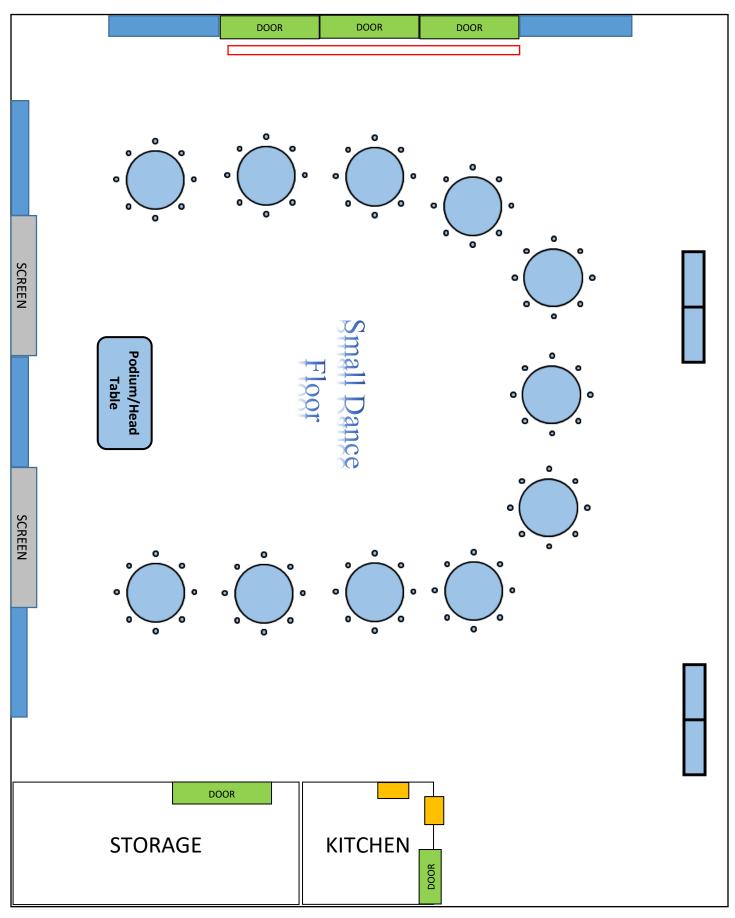

#### Layout 2 Mock Set-up 112

\*Rcmd #112, 116

Room Dimensions 61' 4" x 52' 8" Layout 3 Mock Set-up 116 DOOR DOOR DOOR I o SCREEN o a Podium/Head Table ance • SCREEN o • o • o o DOOR **KITCHEN** STORAGE DOOR DOOR Room Dimensions 73' 0" x 71' 4" Layout 3 Mock Set-up 112