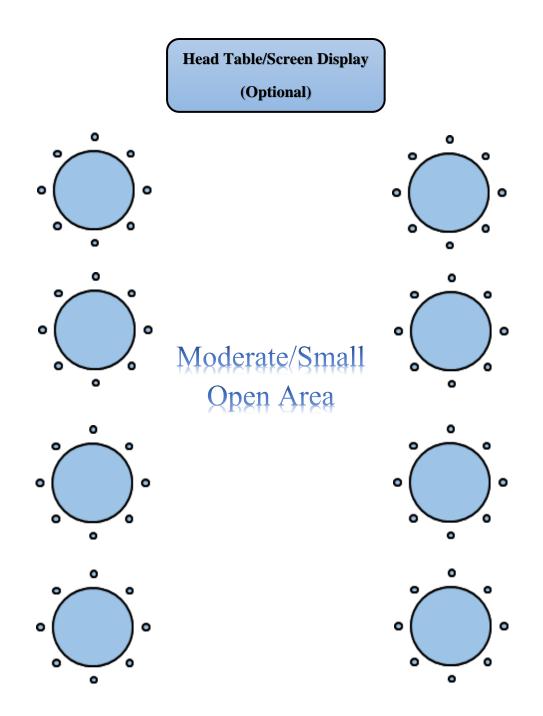

#### **Option 6 Layout**

(Scale down version of layout 2) Moderate/Small Dance Floor

\*Rcmd Room #112, 116

#### Room Dimensions 49' 4" x 41' 4"

\*Rcmd Room #112

**OPEN AREA** 