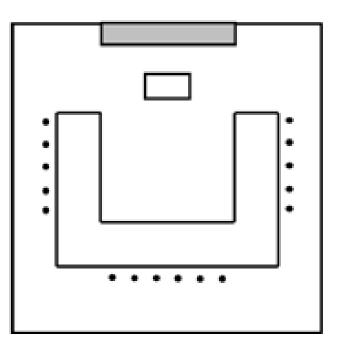

## **MEETING LAYOUTS**

| U-Shape | 25-26 |
|---------|-------|

| Boardroom     | 27    |
|---------------|-------|
| Lecture Hall  |       |
| Classroom     | 29    |
| Conference    |       |
| Meeting Group | 31-32 |

## **Option 11 Layout**

(U-Shape Style)

Room Dimensions 49' 4" x 41' 4"

#### Layout 11 Mock Set-up 101