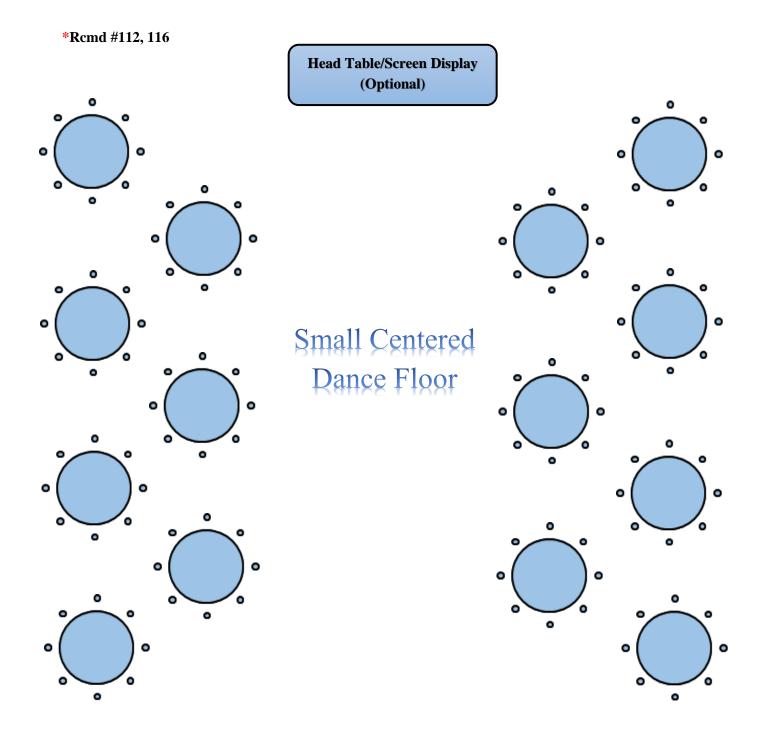

#### \*Rcmd Room #112, 116

Room Dimensions 61' 4" x 52' 8"

\* Please keep in mind that when choosing a layout option that has a dance floor, the more tables and chairs in the room the smaller the dance area will be. Rentals that desire a large dance floor should consider going up in room size. Rentals that meet maximum seating/standing capacity will not have the option of a dance floor.