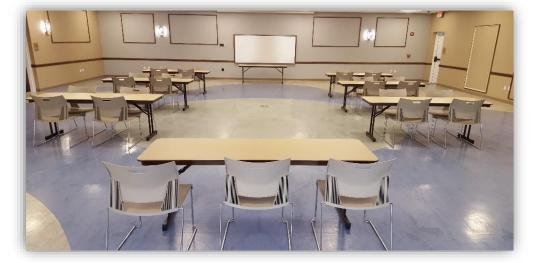

## **Option 1 Layout**

(Traditional Banquet style)

Room Dimensions 61' 4" x 52' 8"

**Room Dimensions** 73' 0" x 71' 4"

Layout 1 Mock Set-up 112

Room Dimensions 49' 4" x 41' 4"

### **Option 2 Layout**

(See Layout 14 for alternative option) Small Event Size

Room Dimensions 61' 4" x 52' 8"

Layout 2 Mock Set-up 116

Room Dimensions 73' 0" x 71' 4"