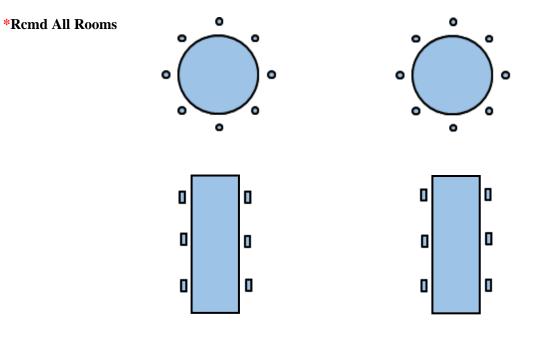

### **Option 12 Layout**

(Boardroom Style)

\*Rcmd All Rooms

#### \*Rcmd All Rooms

(Classroom/Seminar Style)

\*Rcmd All Rooms

### **Option 15 Layout**

\*Rcmd All Rooms

(Conference Style)

Option of head podium or chair