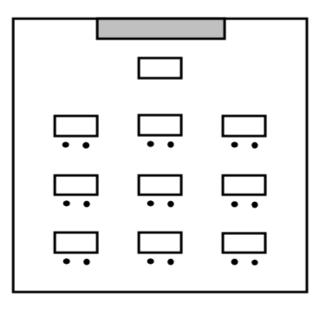

**Option 8 Layout**

(Commemorative Style)

\*Rcmd Room #112









(Birthday/Celebratory Style)





Room Dimensions 49' 4" x 41' 4"

|         | DC | OOR |            | DOOR |      |
|---------|----|-----|------------|------|------|
| STORAGE |    |     | OPEN AREA  |      | K    |
| STORAGE |    |     |            |      |      |
| [       |    |     |            |      |      |
|         |    |     |            |      |      |
| DOOR    |    |     | HEAD TABLE |      | DOOR |

# Option 10 Layout (Birthday/Celebratory Style)





## **Option 11 Layout**

(U-Shape Style)







Room Dimensions 49' 4" x 41' 4"

#### Layout 11 Mock Set-up 101



### **Option 12 Layout**

(Boardroom Style)

\*Rcmd All Rooms







#### \*Rcmd All Rooms







(Classroom/Seminar Style)

\*Rcmd All Rooms





### **Option 15 Layout**

\*Rcmd All Rooms

(Conference Style)







Option of head podium or chair



### **REFERENCE KEY**

\*\*\*A default layout option will always face towards the screens/monitors within the\*\*\* room, renters are able to change the direction of layouts when making their reservation.







| * Maximum Round Tables 28 at 8                                                                         | option)