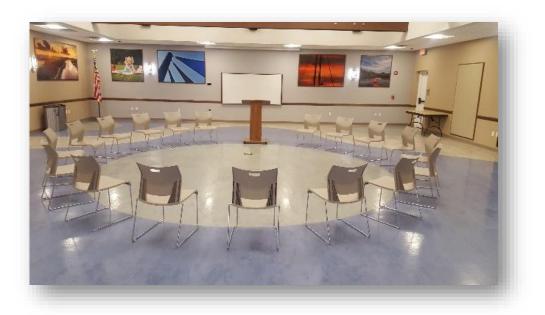

### **Option 15 Layout**

\*Rcmd All Rooms

(Conference Style)

Option of head podium or chair