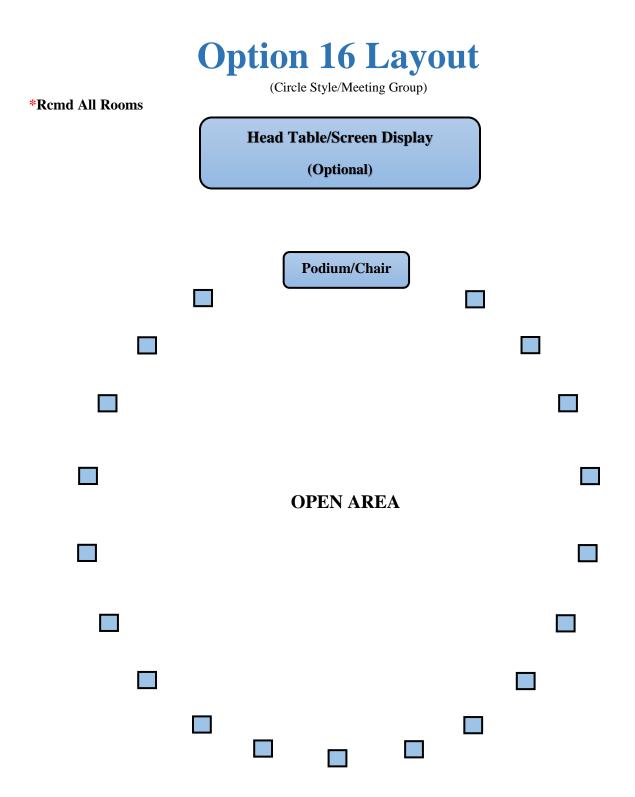

### **Option 15 Layout**

\*Rcmd All Rooms

(Conference Style)

Option of head podium or chair