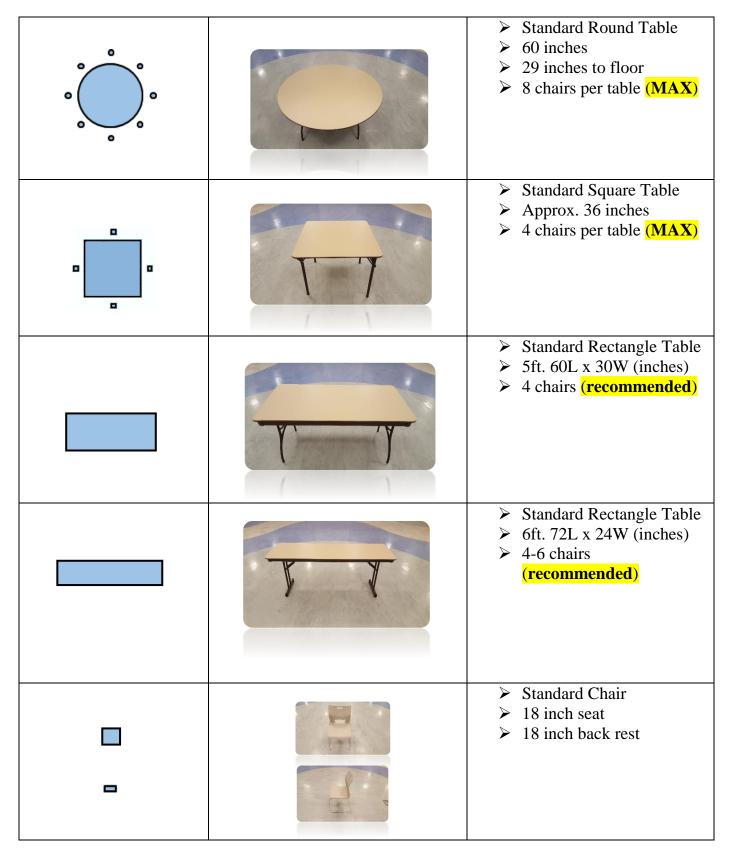

| * Maximum Round Tables 28 at 8                                                                         | option)                                                                                                                                                                                                                                                                                                                                                                                                                                                                                                                   |
|--------------------------------------------------------------------------------------------------------|---------------------------------------------------------------------------------------------------------------------------------------------------------------------------------------------------------------------------------------------------------------------------------------------------------------------------------------------------------------------------------------------------------------------------------------------------------------------------------------------------------------------------|
| chairs per table                                                                                       | Sunshine Room #112                                                                                                                                                                                                                                                                                                                                                                                                                                                                                                        |
| * Maximum Round Tables 32 at 7<br>chairs per table                                                     |                                                                                                                                                                                                                                                                                                                                                                                                                                                                                                                           |
| * Maximum Round Tables 32 at 6<br>chairs per table                                                     |                                                                                                                                                                                                                                                                                                                                                                                                                                                                                                                           |
| Maximum Round Tables 22 at 8<br>chairs per table                                                       | Waterfront Room #116                                                                                                                                                                                                                                                                                                                                                                                                                                                                                                      |
| * Maximum Round Tables 24 at 7<br>chairs per table                                                     |                                                                                                                                                                                                                                                                                                                                                                                                                                                                                                                           |
| * Maximum Round Tables 24 at 6<br>chairs per table                                                     |                                                                                                                                                                                                                                                                                                                                                                                                                                                                                                                           |
| *Maximum Round Tables 10 at 8<br>chairs per table                                                      | Hometown Room #101                                                                                                                                                                                                                                                                                                                                                                                                                                                                                                        |
| * Maximum Round Tables 10 at 7<br>chairs per table                                                     |                                                                                                                                                                                                                                                                                                                                                                                                                                                                                                                           |
| * Maximum Round Tables 10-12 at<br>6 chairs per table                                                  |                                                                                                                                                                                                                                                                                                                                                                                                                                                                                                                           |
| *The Exploration room does<br>NOT have the capacity to hold<br>round tables.<br>*Recommended All Rooms | Exploration Room #114/115                                                                                                                                                                                                                                                                                                                                                                                                                                                                                                 |
|                                                                                                        | <pre>chairs per table * Maximum Round Tables 32 at 7 chairs per table * Maximum Round Tables 32 at 6 chairs per table Maximum Round Tables 22 at 8 chairs per table * Maximum Round Tables 24 at 7 chairs per table * Maximum Round Tables 24 at 6 chairs per table * Maximum Round Tables 10 at 8 chairs per table * Maximum Round Tables 10 at 7 chairs per table * Maximum Round Tables 10 at 7 chairs per table * Maximum Round Tables 10 at 7 chairs per table * Maximum Round Tables 10 at 7 chairs per table</pre> |