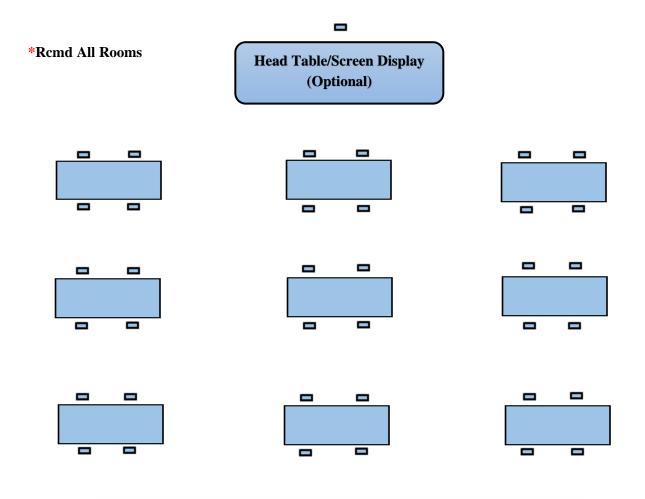

### **Option 12 Layout**

(Boardroom Style)

\*Rcmd All Rooms

#### \*Rcmd All Rooms

(Classroom/Seminar Style)

\*Rcmd All Rooms