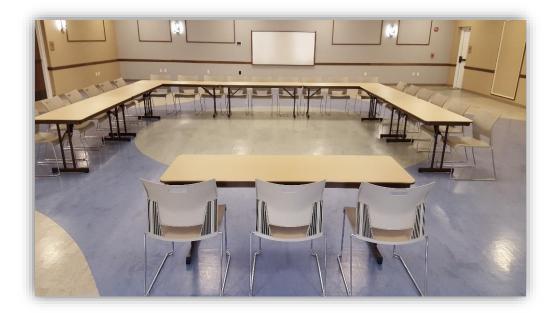

## **Option 11 Layout**

(U-Shape Style)

Room Dimensions 49' 4" x 41' 4"

#### Layout 11 Mock Set-up 101