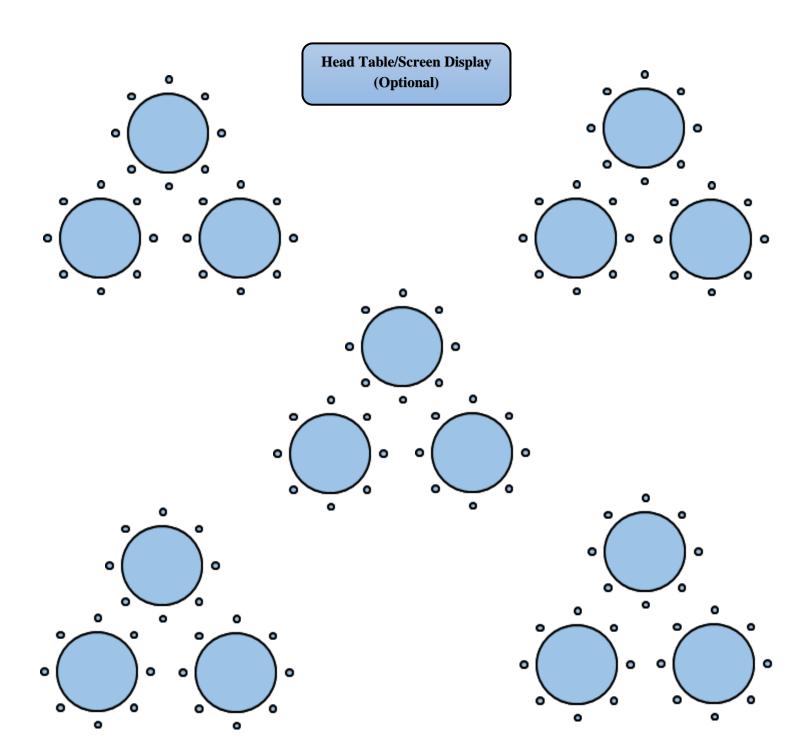

#### **Option 8 Layout**

(Commemorative Style)

\*Rcmd Room #112

(Birthday/Celebratory Style)

Room Dimensions 49' 4" x 41' 4"

|         | DC | OOR |            | DOOR |      |
|---------|----|-----|------------|------|------|
| STORAGE |    |     | OPEN AREA  |      | K    |
| STORAGE |    |     |            |      |      |
| [       |    |     |            |      |      |
|         |    |     |            |      |      |
| DOOR    |    |     | HEAD TABLE |      | DOOR |