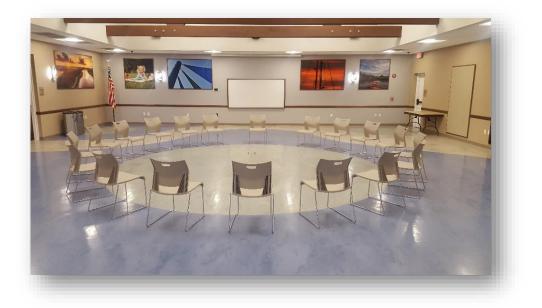

### **Option 15 Layout**

\*Rcmd All Rooms

(Conference Style)

Option of head podium or chair