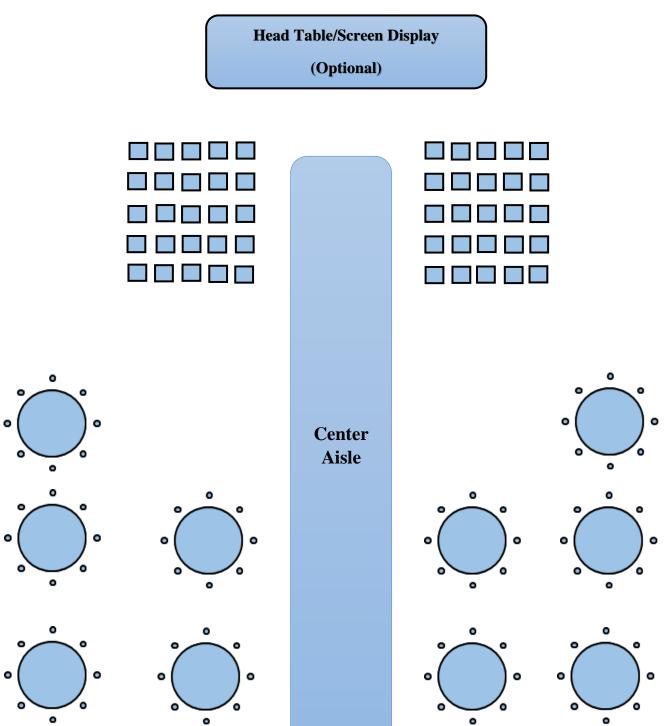

### **Option 15 Layout**

\*Rcmd All Rooms

(Conference Style)

Option of head podium or chair