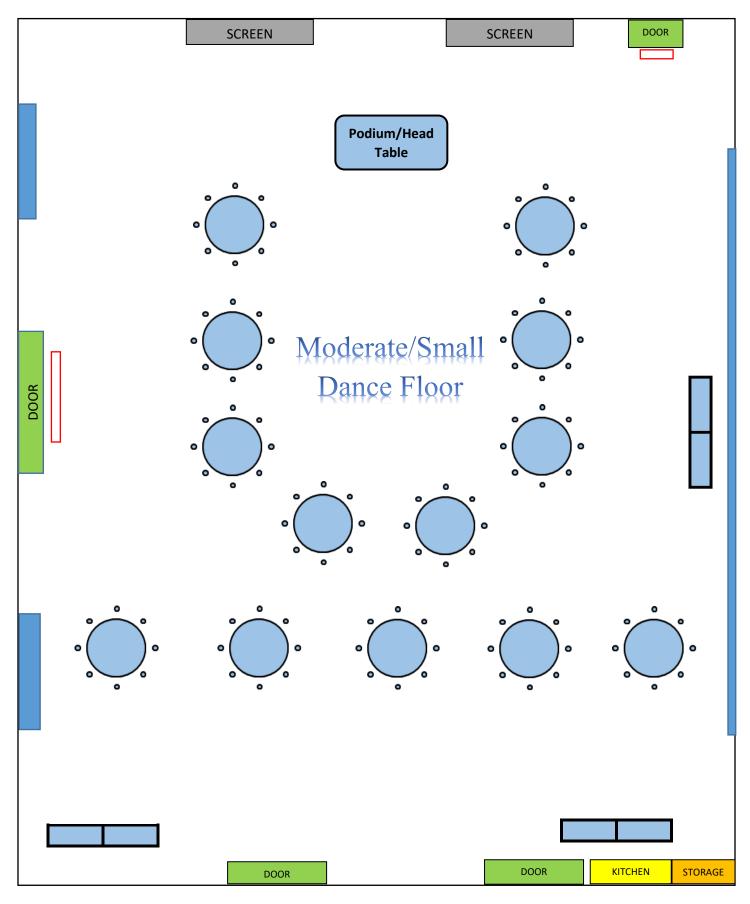

#### **Option 6 Layout**

(Scale down version of layout 2) Moderate/Small Dance Floor

\*Rcmd Room #112, 116