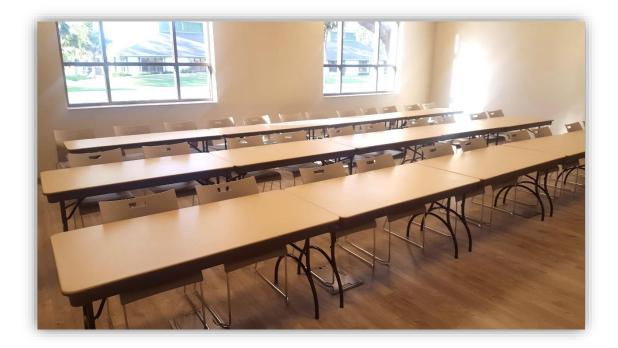

*Option 8 Layout**

(Commemorative Style)

\*Rcmd Room #112









(Birthday/Celebratory Style)





Room Dimensions 49' 4" x 41' 4"

|         | DC | OOR |            | DOOR |      |
|---------|----|-----|------------|------|------|
| STORAGE |    |     | OPEN AREA  |      | K    |
| STORAGE |    |     |            |      |      |
| [       |    |     |            |      |      |
|         |    |     |            |      |      |
| DOOR    |    |     | HEAD TABLE |      | DOOR |

# Option 10 Layout (Birthday/Celebratory Style)





## **Option 11 Layout**

(U-Shape Style)







Room Dimensions 49' 4" x 41' 4"

#### Layout 11 Mock Set-up 101



### **Option 12 Layout**

(Boardroom Style)

\*Rcmd All Rooms







#### \*Rcmd All Rooms







(Classroom/Seminar Style)

\*Rcmd All Rooms





### **Option 15 Layout**

\*Rcmd All Rooms

(Conference Style)







Option of head podium or chair



### **REFERENCE KEY**

\*\*\*A default layout option will always face towards the screens/monitors within the\*\*\* room, renters are able to change the direction of layouts when making their reservation.







| * Maximum Round Tables 28 at 8                                                                         | option)