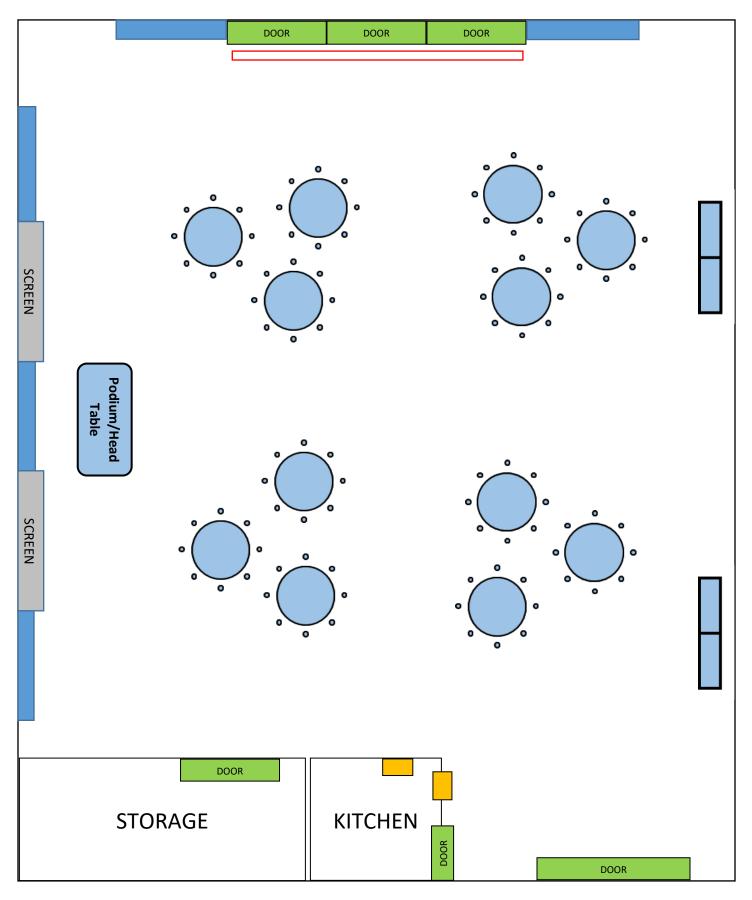

#### Layout 2 Mock Set-up 112

\*Rcmd #112, 116

Room Dimensions 61' 4" x 52' 8" Layout 3 Mock Set-up 116 DOOR DOOR DOOR I o SCREEN o a Podium/Head Table ance • SCREEN o • o • o o DOOR **KITCHEN** STORAGE DOOR DOOR Room Dimensions 73' 0" x 71' 4" Layout 3 Mock Set-up 112

#### \*Rcmd Room #112, 116

Room Dimensions 61' 4" x 52' 8"