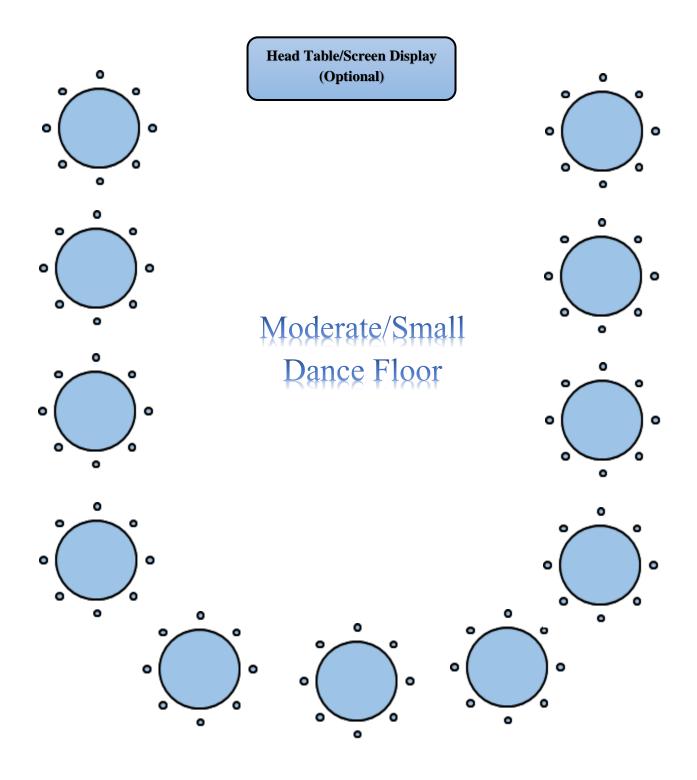

#### **Option 6 Layout**

(Scale down version of layout 2) Moderate/Small Dance Floor

\*Rcmd Room #112, 116

\* Please keep in mind that when choosing a layout option that has a dance floor, the more tables and chairs in the room the smaller the dance area will be. Rentals that desire a large dance floor should consider going up in room size. Rentals that meet maximum seating/standing capacity will not have the option of a dance floor.