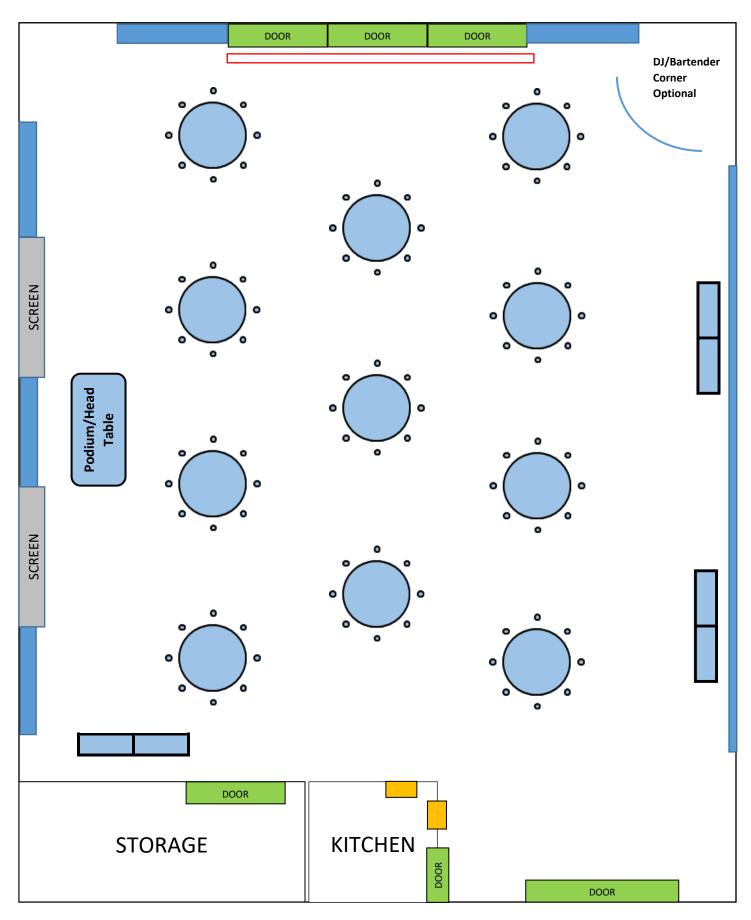

### **Option 2 Layout**

(See Layout 14 for alternative option) Small Event Size

Room Dimensions 61' 4" x 52' 8"

Layout 2 Mock Set-up 116

Room Dimensions 73' 0" x 71' 4"

#### Layout 2 Mock Set-up 112

\*Rcmd #112, 116

Room Dimensions 61' 4" x 52' 8" Layout 3 Mock Set-up 116 DOOR DOOR DOOR I o SCREEN o a Podium/Head Table ance • SCREEN o • o • o o DOOR **KITCHEN** STORAGE DOOR DOOR Room Dimensions 73' 0" x 71' 4" Layout 3 Mock Set-up 112