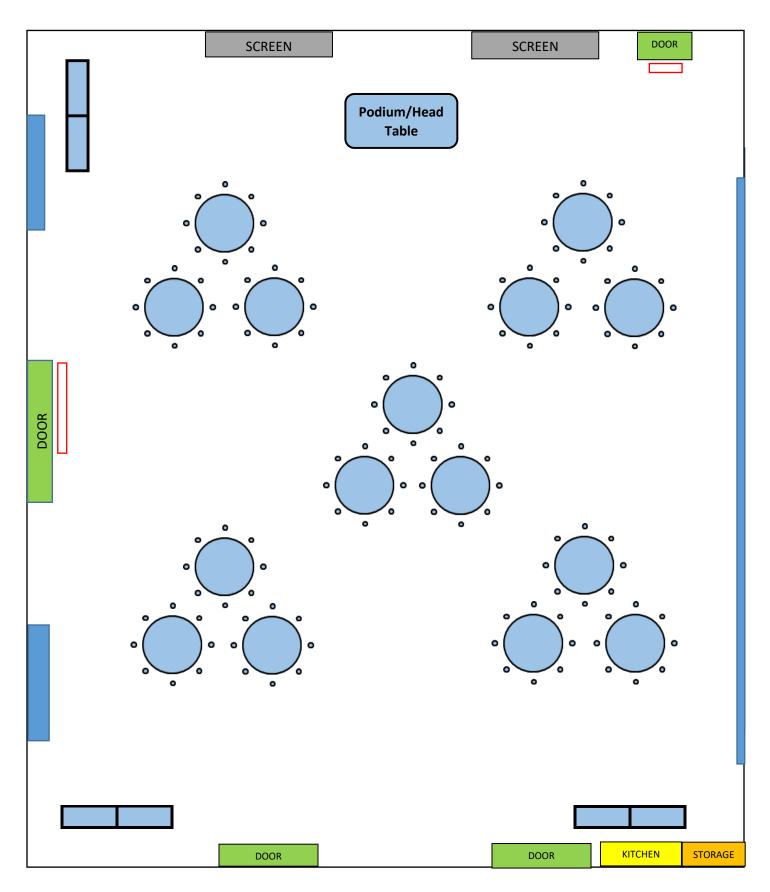

#### Layout 4 Mock Set-up 116

Room Dimensions 73' 0" x 71' 4"

Layout 4 Mock Set-up 112