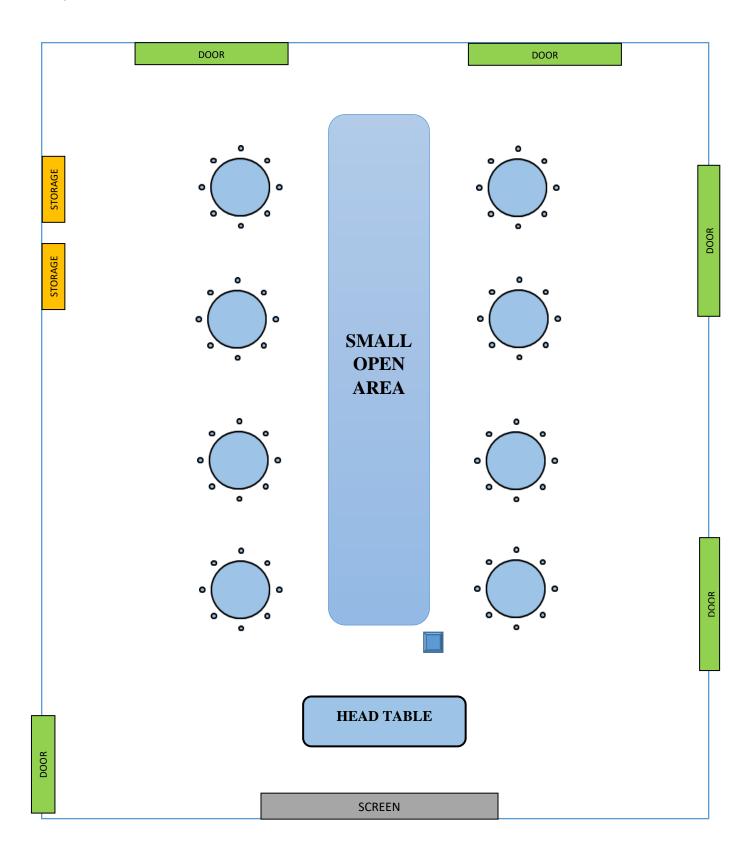

#### **Option 8 Layout**

(Commemorative Style)

\*Rcmd Room #112

(Birthday/Celebratory Style)

Room Dimensions 49' 4" x 41' 4"

|         | DC | OOR |            | DOOR |      |
|---------|----|-----|------------|------|------|
| STORAGE |    |     | OPEN AREA  |      | K    |
| STORAGE |    |     |            |      |      |
| [       |    |     |            |      |      |
|         |    |     |            |      |      |
| DOOR    |    |     | HEAD TABLE |      | DOOR |