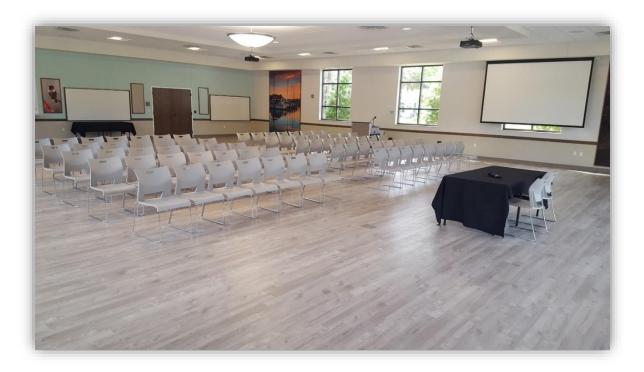

## **Option 1 Layout**

(Traditional Banquet style)

Room Dimensions 61' 4" x 52' 8"

**Room Dimensions** 73' 0" x 71' 4"

Layout 1 Mock Set-up 112

Room Dimensions 49' 4" x 41' 4"

### **Option 2 Layout**

(See Layout 14 for alternative option) Small Event Size

Room Dimensions 61' 4" x 52' 8"

Layout 2 Mock Set-up 116

Room Dimensions 73' 0" x 71' 4"