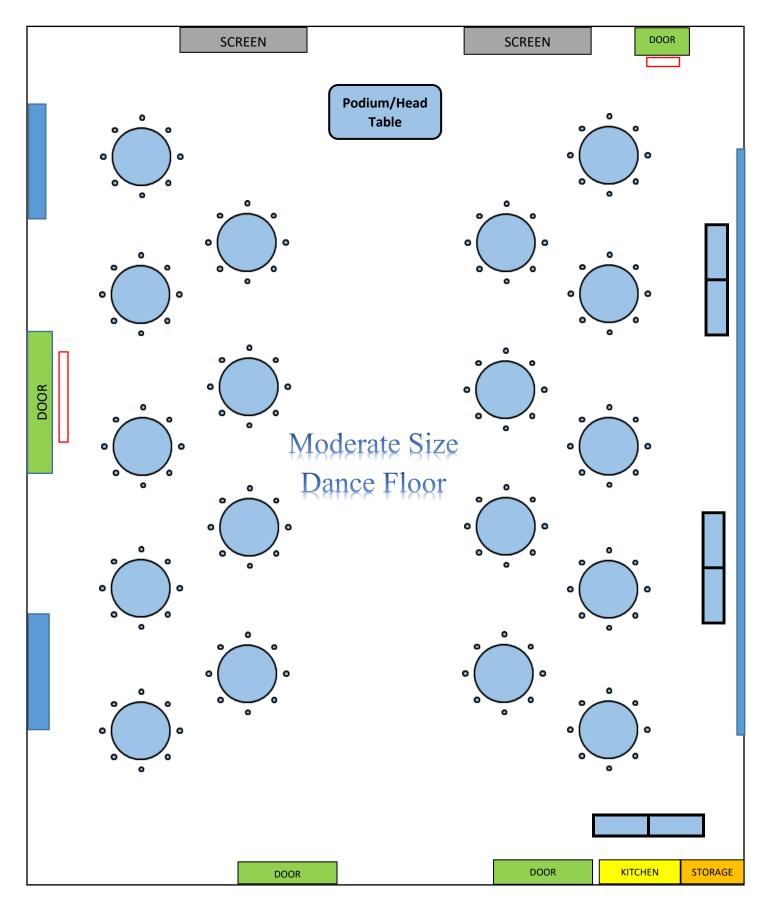

#### **Option 6 Layout**

(Scale down version of layout 2) Moderate/Small Dance Floor

\*Rcmd Room #112, 116