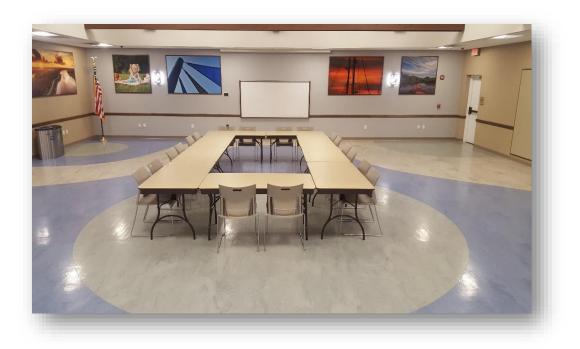

## **Option 11 Layout**

(U-Shape Style)

Room Dimensions 49' 4" x 41' 4"

#### Layout 11 Mock Set-up 101