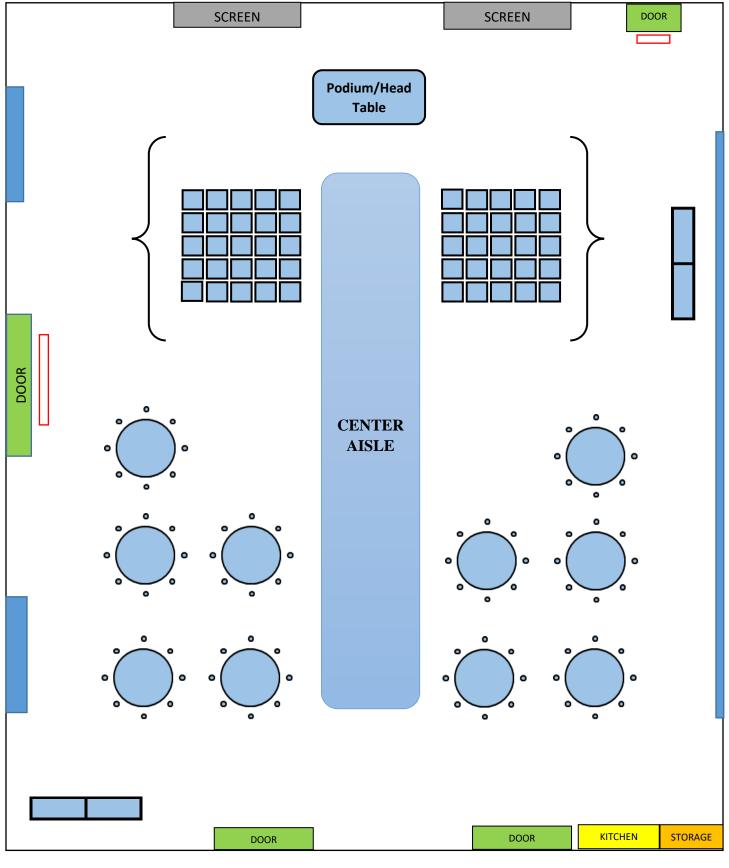

#### Layout 2 Mock Set-up 112

\*Rcmd #112, 116

Room Dimensions 61' 4" x 52' 8" Layout 3 Mock Set-up 116 DOOR DOOR DOOR I o SCREEN o a Podium/Head Table ance • SCREEN o • o • o o DOOR **KITCHEN** STORAGE DOOR DOOR Room Dimensions 73' 0" x 71' 4" Layout 3 Mock Set-up 112