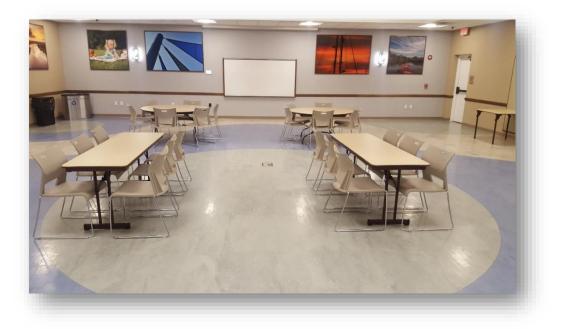

#### Layout 2 Mock Set-up 112

\*Rcmd #112, 116

Room Dimensions 61' 4" x 52' 8" Layout 3 Mock Set-up 116 DOOR DOOR DOOR I o SCREEN o a Podium/Head Table ance • SCREEN o • o • o o DOOR **KITCHEN** STORAGE DOOR DOOR Room Dimensions 73' 0" x 71' 4" Layout 3 Mock Set-up 112

#### Layout 4 Mock Set-up 116

Room Dimensions 73' 0" x 71' 4"

Layout 4 Mock Set-up 112