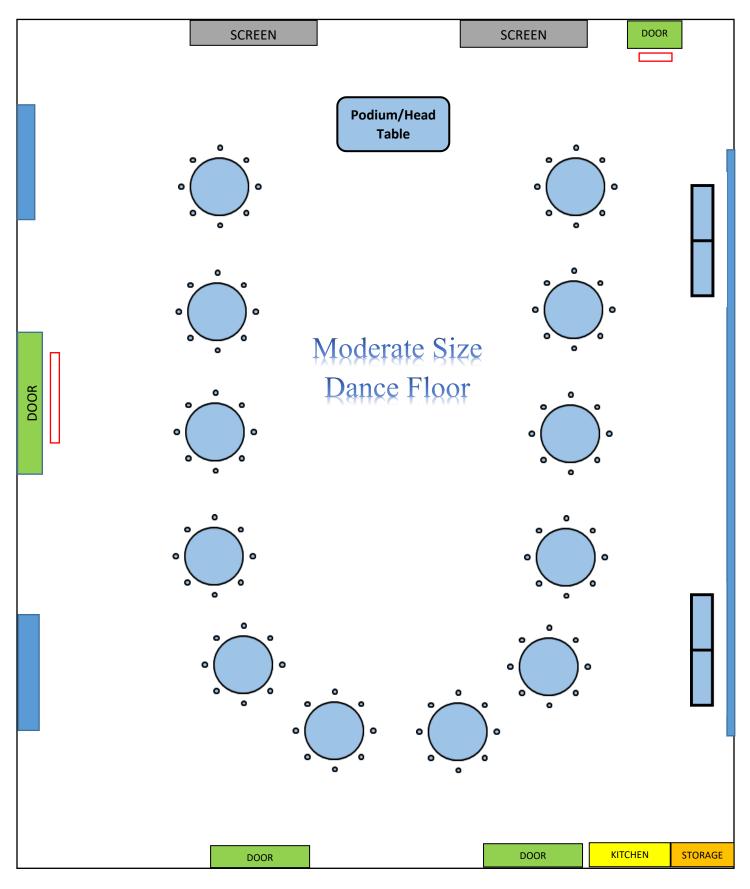

### **Option 2 Layout**

(See Layout 14 for alternative option) Small Event Size

Room Dimensions 61' 4" x 52' 8"

Layout 2 Mock Set-up 116

Room Dimensions 73' 0" x 71' 4"

#### Layout 2 Mock Set-up 112

\*Rcmd #112, 116

Room Dimensions 61' 4" x 52' 8" Layout 3 Mock Set-up 116 DOOR DOOR DOOR I o SCREEN o a Podium/Head Table ance • SCREEN o • o • o o DOOR **KITCHEN** STORAGE DOOR DOOR Room Dimensions 73' 0" x 71' 4" Layout 3 Mock Set-up 112