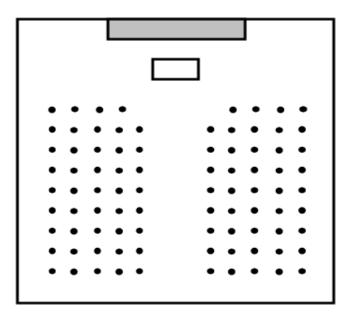

## **Option 1 Layout**

(Traditional Banquet style)

Room Dimensions 61' 4" x 52' 8"

**Room Dimensions** 73' 0" x 71' 4"

Layout 1 Mock Set-up 112

Room Dimensions 49' 4" x 41' 4"

### **Option 2 Layout**

(See Layout 14 for alternative option) Small Event Size

Room Dimensions 61' 4" x 52' 8"

Layout 2 Mock Set-up 116

Room Dimensions 73' 0" x 71' 4"