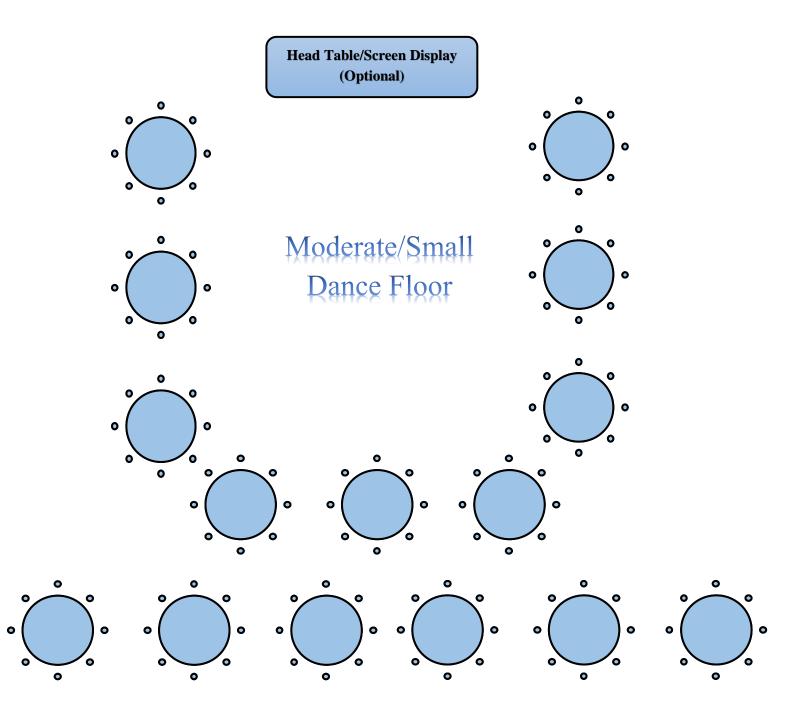

d Layout        | 1    |
|------------------------|------|
| Dance Floor<br>Options | 5-13 |
| Formal Layouts         |      |

# **CELEBRATORY LAYOUTS**

## **MEETING LAYOUTS**

| U-Shape | 25-26 |
|---------|-------|

| Boardroom     | 27    |
|---------------|-------|
| Lecture Hall  |       |
| Classroom     | 29    |
| Conference    |       |
| Meeting Group | 31-32 |

## **Option 1 Layout**

(Traditional Banquet style)





Room Dimensions 61' 4" x 52' 8"



**Room Dimensions** 73' 0" x 71' 4"

Layout 1 Mock Set-up 112



Room Dimensions 49' 4" x 41' 4"



### **Option 2 Layout**

(See Layout 14 for alternative option) Small Event Size



Room Dimensions 61' 4" x 52' 8"

Layout 2 Mock Set-up 116



Room Dimensions 73' 0" x 71' 4"

#### Layout 2 Mock Set-up 112





\*Rcmd #112, 116



Room Dimensions 61' 4" x 52' 8" Layout 3 Mock Set-up 116 DOOR DOOR DOOR I o SCREEN o a Podium/Head Table ance • SCREEN o • o • o o DOOR **KITCHEN** STORAGE DOOR DOOR Room Dimensions 73' 0" x 71' 4" Layout 3 Mock Set-up 112





#### \*Rcmd Room #112, 116



Room Dimensions 61' 4" x 52' 8"

#### Layout 4 Mock Set-up 116



Room Dimensions 73' 0" x 71' 4"

Layout 4 Mock Set-up 112



### **Option 5 Layout**

\*Rcmd Room # 112, 116

(Gala/Formal style) Small Event Size



Room Dimensions 61' 4" x 52' 8"



Room Dimensions 73' 0" x 71' 4"

#### Layout 5 Mock Set-up 112



#### **Option 6 Layout**

(Scale down version of layout 2) Moderate/Small Dance Floor

\*Rcmd Room #112, 116



#### Room Dimensions 49' 4" x 41' 4"





\*Rcmd Room #112









**OPEN AREA** 









#### **Option 8 Lay