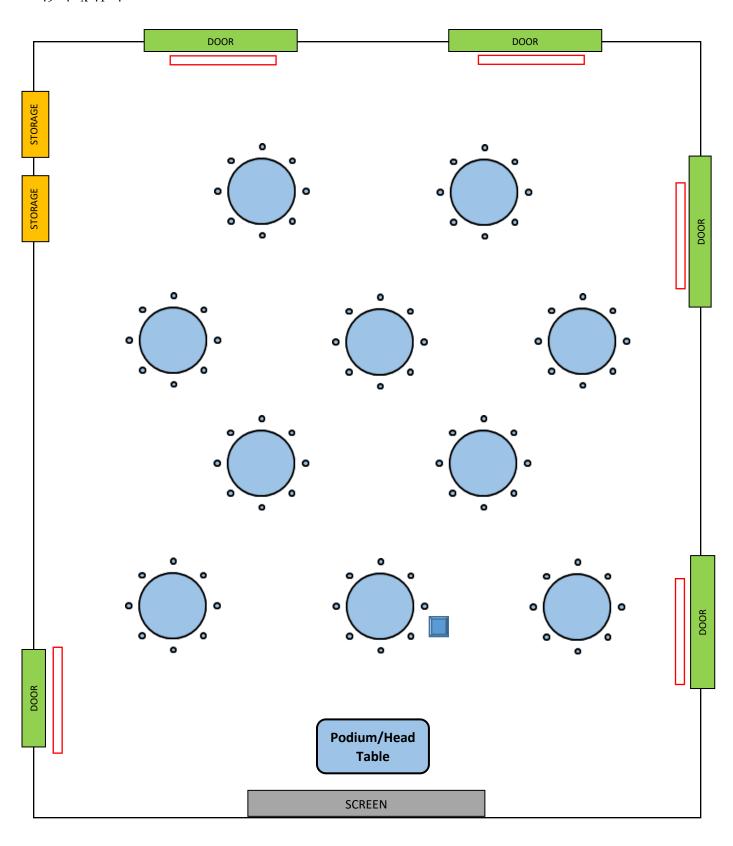

#### \*Rcmd Room #112, 116

Room Dimensions 61' 4" x 52' 8"

#### Layout 4 Mock Set-up 116

Room Dimensions 73' 0" x 71' 4"

Layout 4 Mock Set-up 112