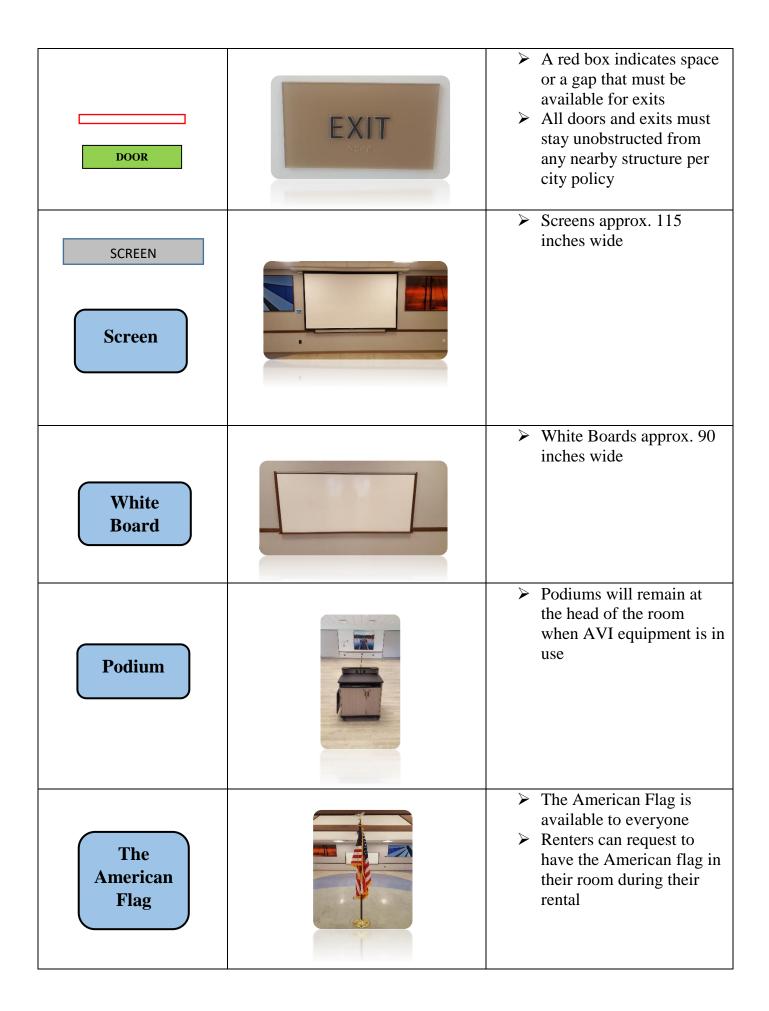

### **REFERENCE KEY**

\*\*\*A default layout option will always face towards the screens/monitors within the\*\*\* room, renters are able to change the direction of layouts when making their reservation.